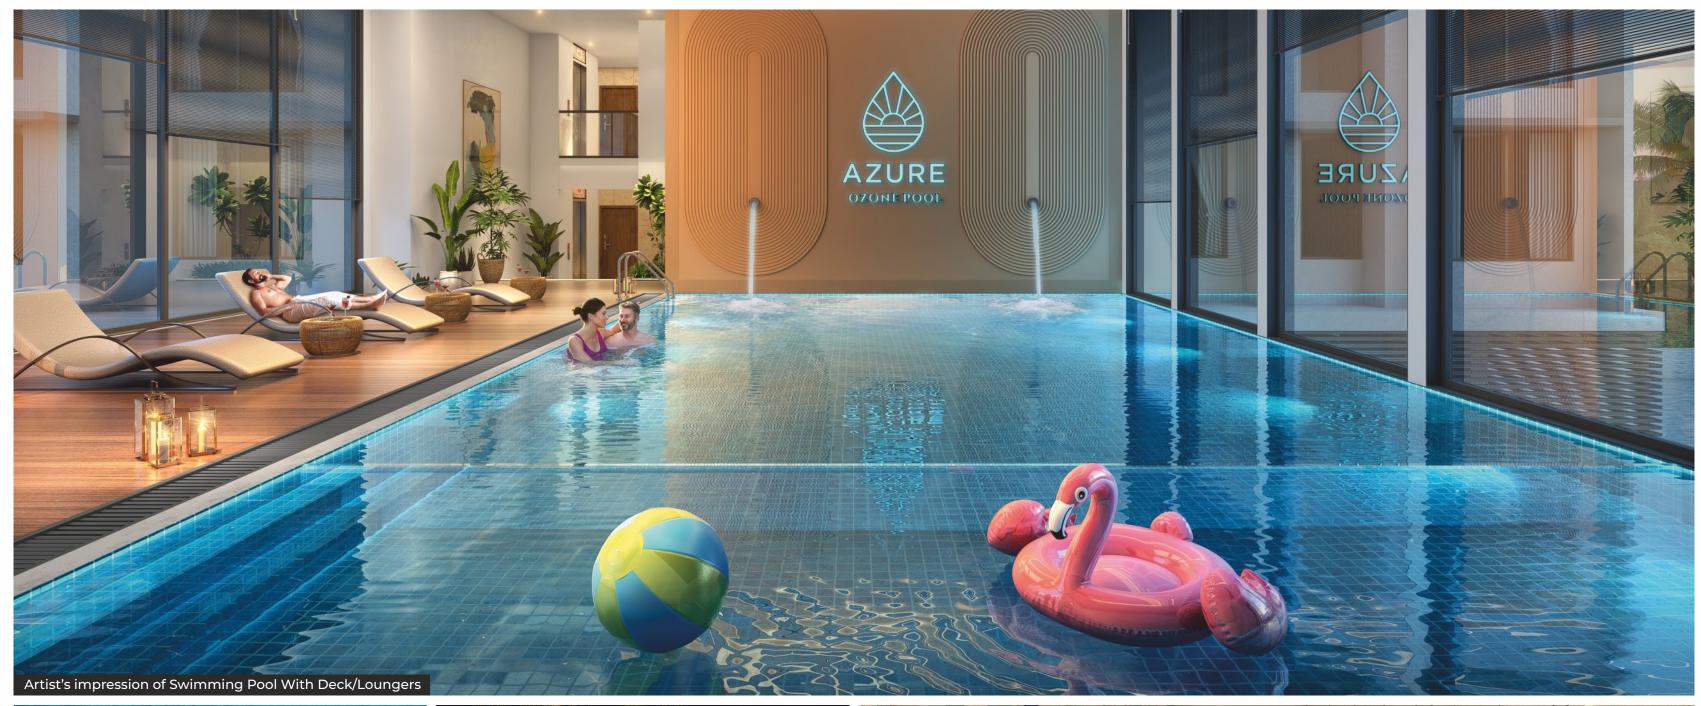

- Swimming Pool with Deck/Loungers
- Shower Area
- Locker Room

- Kids Pool
- Waterfall with Ambient Lighting
- Trellis