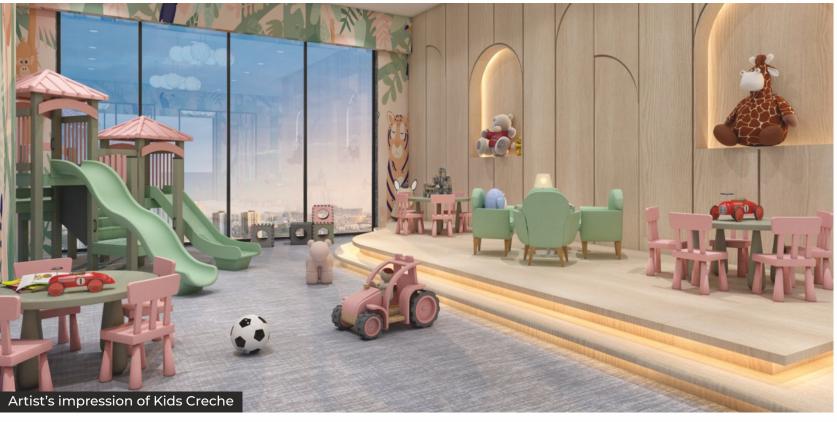

## BOULEVARD

- Multipurpose Court
- Community Hall
- Yoga & Meditation Zone
- Dance Studio
- Karaoke
- Chess
- Table Tennis
- Toddlers Area
- Craft Section

- Snooker
- Fooseball
- Carrom
- Air Hockey
- Library
- Work Alcoves
- Kids Creche
- Boxing Section