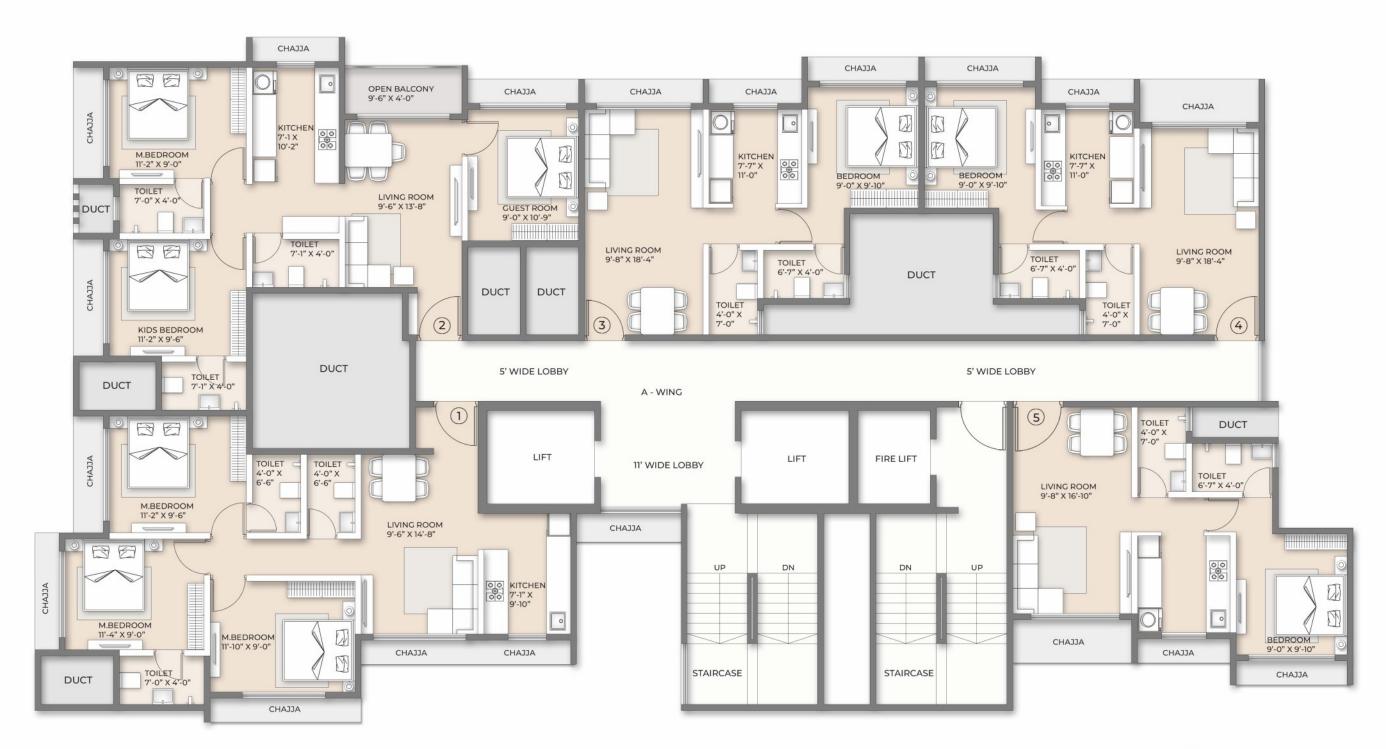

- Shower Area
- Locker Room

- Kids Pool
- Waterfall with Ambient Lighting
- Trellis

## BOULEVARD

- Multipurpose Court
- Community Hall
- Yoga & Meditation Zone
- Dance Studio
- Karaoke
- Chess
- Table Tennis
- Toddlers Area
- Craft Section

- Snooker
- Fooseball
- Carrom
- Air Hockey
- Library
- Work Alcoves
- Kids Creche
- Boxing Section

- AV Room
- Gymnasium
- Spa
- Massage Room
- Steam Room
- Shower Area with Changing Room
- Front Desk
- Digital Games

## - S K Y - ARCADIA

- Jogging Track
- Accupressure Pathway
- Open Gym
- Meditation zone
- Yoga Deck
- Stargazing Area
- Sr. Citizen Zone

- Sundowner Party Area
- Open Air Amphiteatre
- Bird Feeding Zone
- Cabana Seating
- Kids Play Area
- Selfie Wall/Photo Booth
- Jacuzzi





























































TYPICAL FLOOR PLAN

A WING









# NAIGAON IN ALL ITS GLORY

Discover the epicentre that integrates the present of a future ready lifestyle at Ornate Serenity. Situated in the propitious precinct of Naigaon, Ornate Serenity offers endless possibilities and infinite opportunities with an intriguing array of conveniences from the world of shopping, education, healthcare, dining and entertainment experiences in the city.

Perched in the promising neighbourhood of the aspiring destination of Naigaon, Ornate Serenity is an excellent investment around developing social infrastructures, excellent connectivity for hassle-free travels and good living conditions for a progressive urban living with high returns.







With over a decade of experience in Real Estate, Ornate Universal continues t