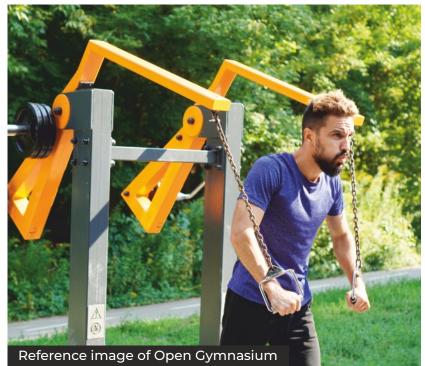

## - S K Y - ARCADIA

- Jogging Track
- Accupressure Pathway
- Open Gym
- Meditation zone
- Yoga Deck
- Stargazing Area
- Sr. Citizen Zone

- Sundowner Party Area
- Open Air Amphiteatre
- Bird Feeding Zone
- Cabana Seating
- Kids Play Area
- Selfie Wall/Photo Booth
- Jacuzzi