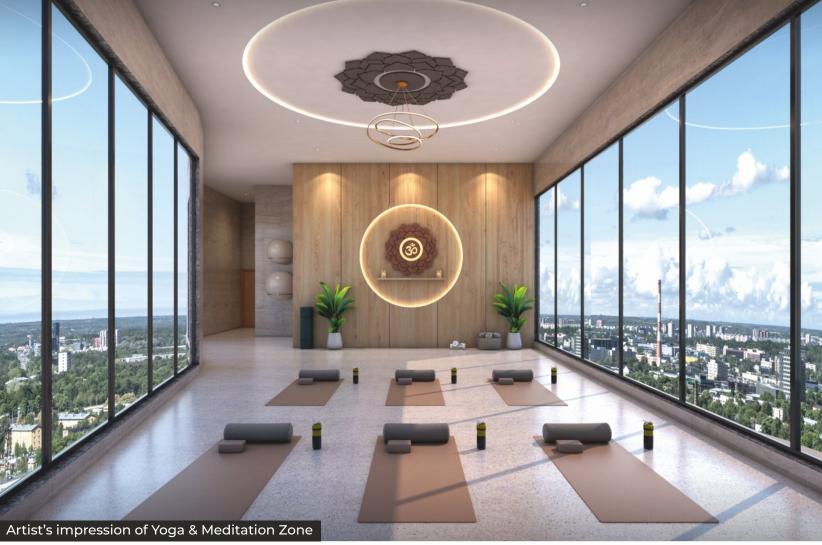

## BOULEVARD

- Multipurpose Court
- Community Hall
- Yoga & Meditation Zone
- Dance Studio
- Karaoke
- Chess
- Table Tennis
- Toddlers Area
- Craft Section

- Snooker
- Fooseball
- Carrom
- Air Hockey
- Library
- Work Alcoves
- Kids Creche
- Boxing Section