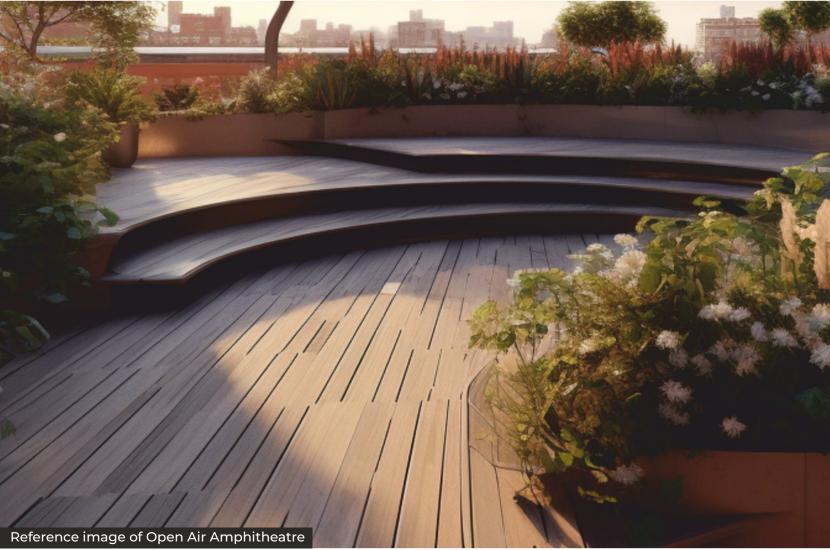

## - S K Y - ARCADIA

- Jogging Track
- Accupressure Pathway
- Open Gym
- Meditation zone
- Yoga Deck
- Stargazing Area
- Sr. Citizen Zone

- Sundowner Party Area
- Open Air Amphiteatre
- Bird Feeding Zone
- Cabana Seating
- Kids Play Area
- Selfie Wall/Photo Booth
- Jacuzzi