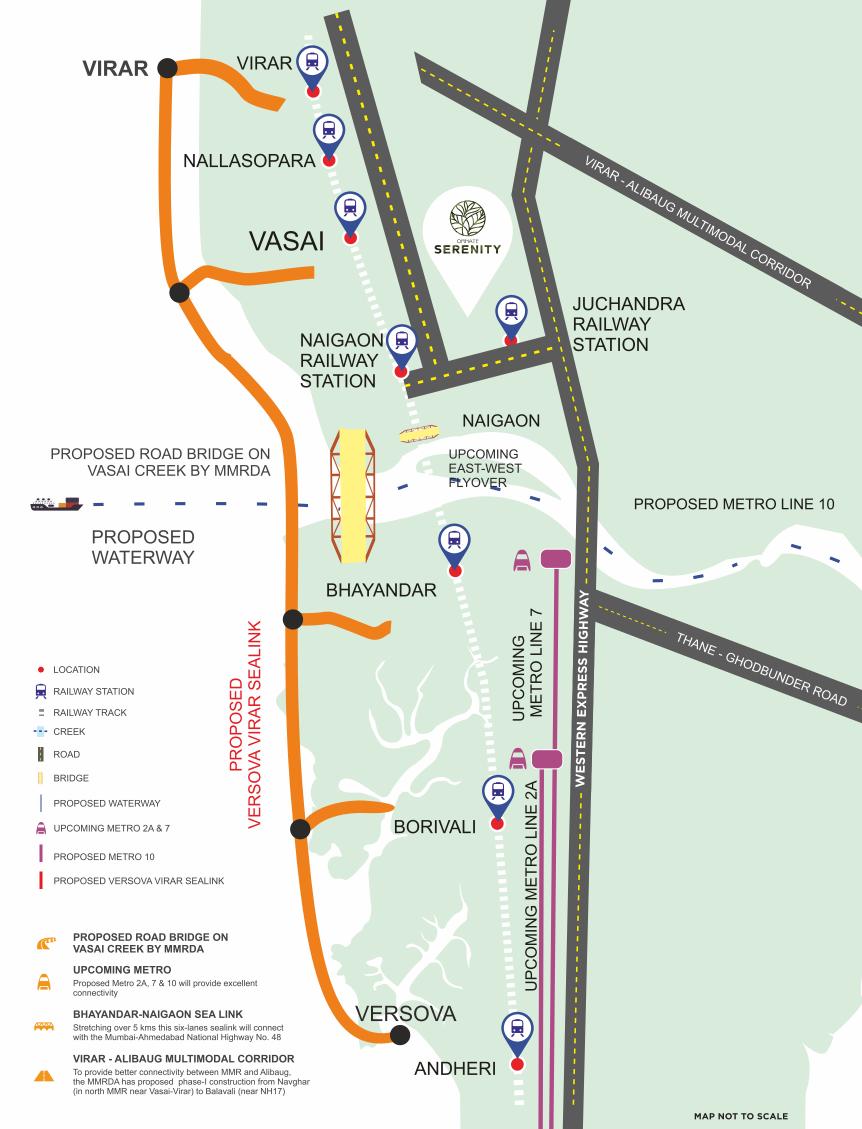

# NAIGAON IN ALL ITS GLORY

Discover the epicentre that integrates the present of a future ready lifestyle at Ornate Serenity. Situated in the propitious precinct of Naigaon, Ornate Serenity offers endless possibilities and infinite opportunities with an intriguing array of conveniences from the world of shopping, education, healthcare, dining and entertainment experiences in the city.

Perched in the promising neighbourhood of the aspiring destination of Naigaon, Ornate Serenity is an excellent investment around developing social infrastructures, excellent connectivity for hassle-free travels and good living conditions for a progressive urban living with high returns.