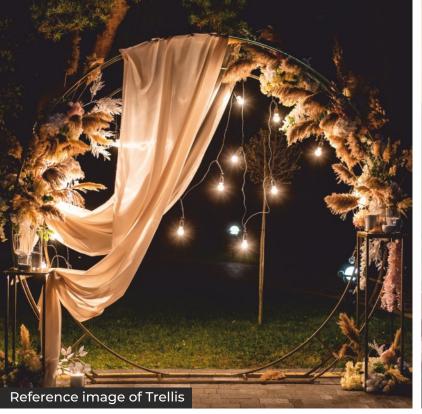

- Swimming Pool with Deck/Loungers
- Shower Area
- Locker Room

- Kids Pool
- Waterfall with Ambient Lighting
- Trellis