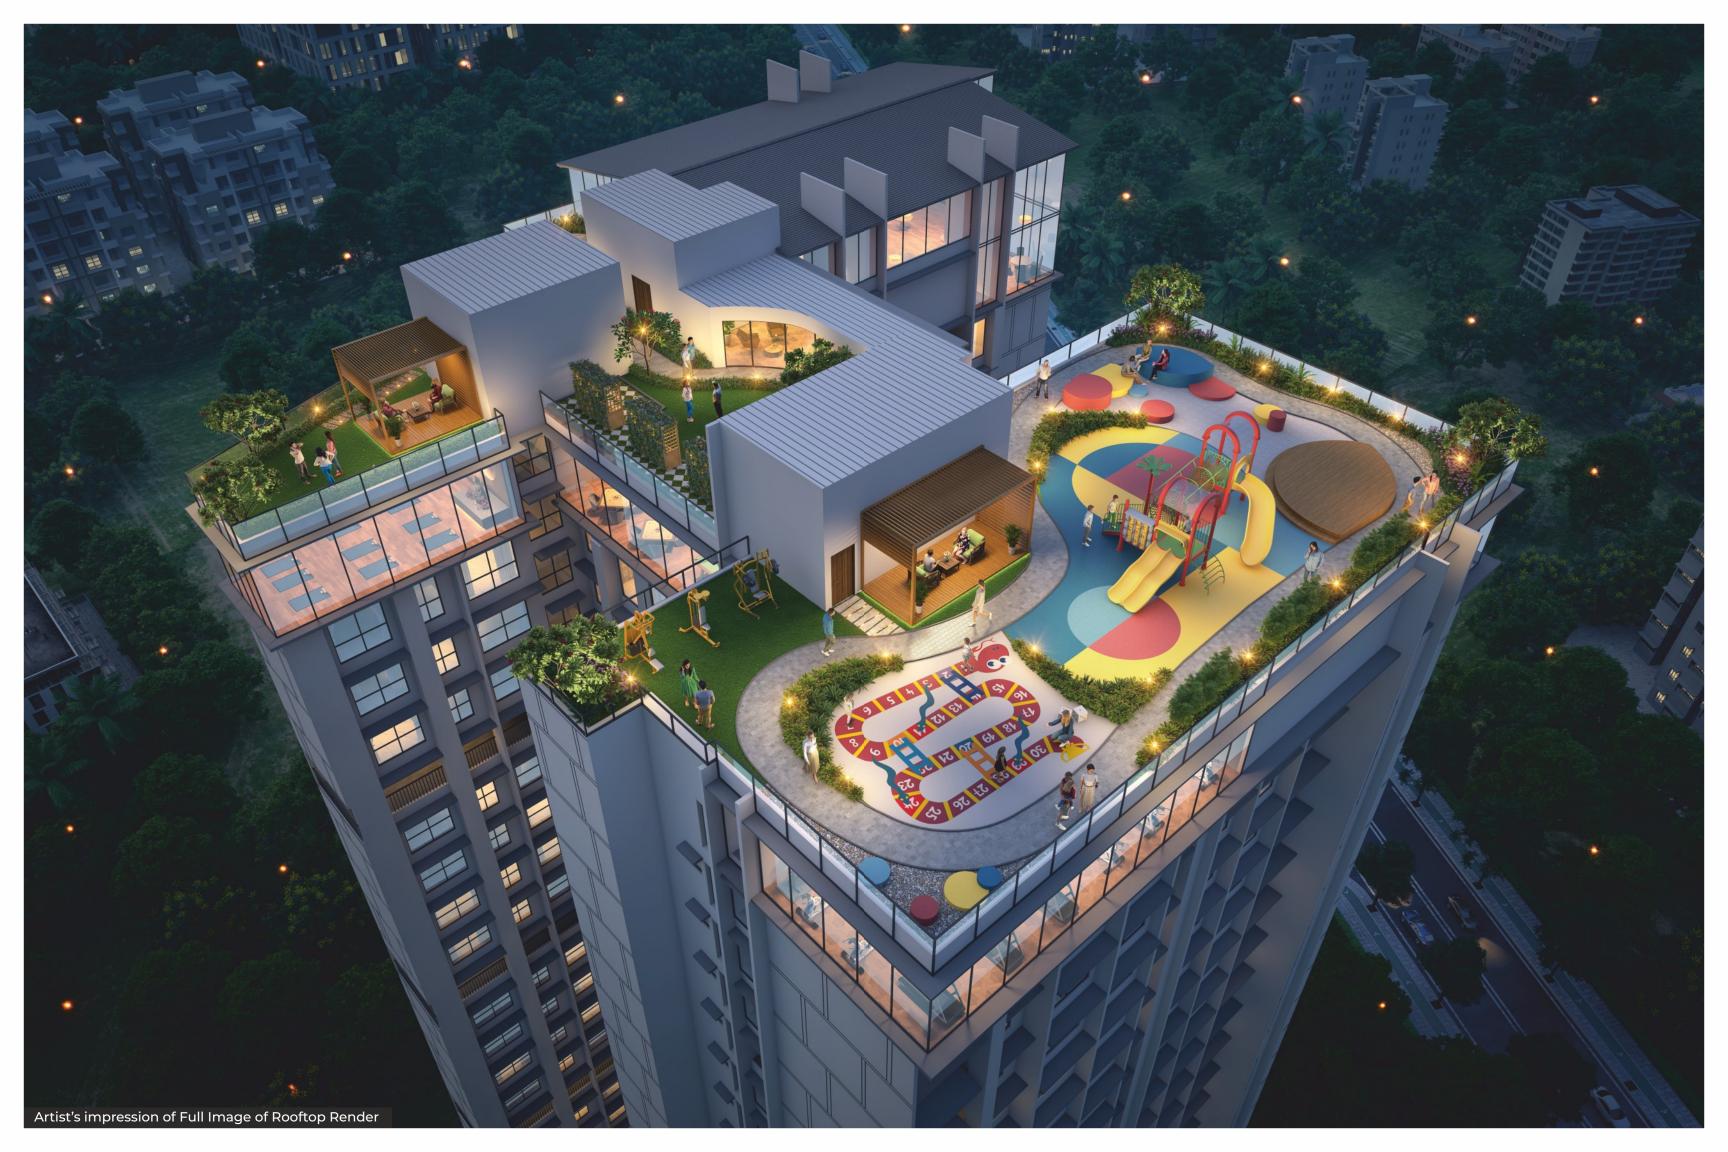

1 BHK, 2 & 3 BHK with Balcony

Ground + E-Deck + Sky Amenities

30+ Habitable Floors

2 levels of Sky Indulgences with modern glass facade dedicated to amenities having 360 degree Serene Panoramic View

## - S K Y - ARCADIA

- Jogging Track
- Accupressure Pathway
- Open Gym
- Meditation zone
- Yoga Deck
- Stargazing Area
- Sr. Citizen Zone

- Sundowner Party Area
- Open Air Amphiteatre
- Bird Feeding Zone
- Cabana Seating
- Kids Play Area
- Selfie Wall/Photo Booth
- Jacuzzi