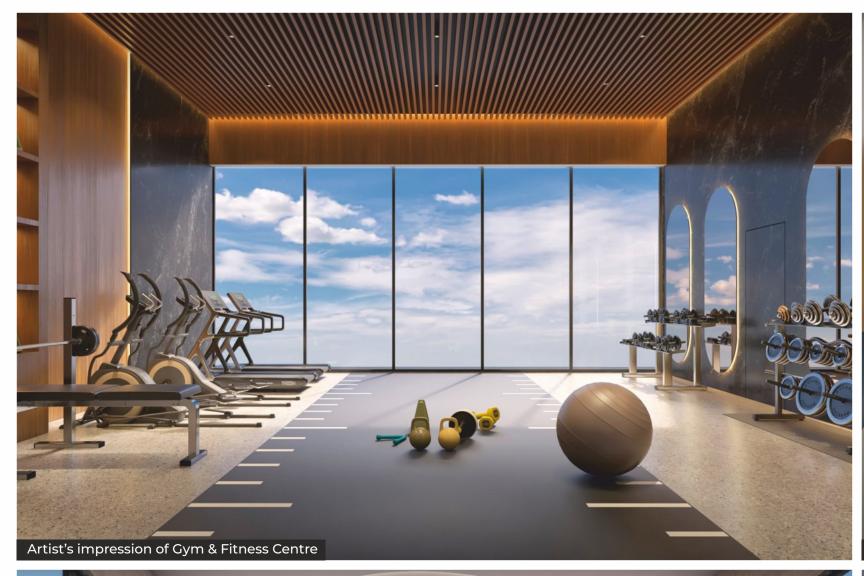

- AV Room
- Gymnasium
- Spa
- Massage Room
- Steam Room
- Shower Area with Changing Room
- Front Desk
- Digital Games