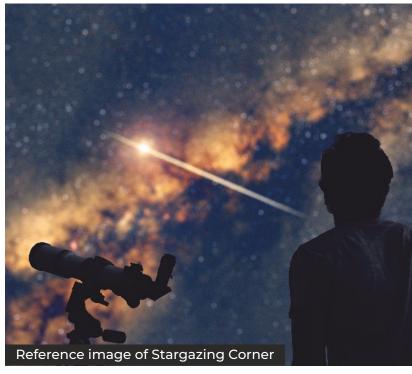

## - S K Y - ARCADIA

- Jogging Track
- Accupressure Pathway
- Open Gym
- Meditation zone
- Yoga Deck
- Stargazing Area
- Sr. Citizen Zone

- Sundowner Party Area
- Open Air Amphiteatre
- Bird Feeding Zone
- Cabana Seating
- Kids Play Area
- Selfie Wall/Photo Booth
- Jacuzzi