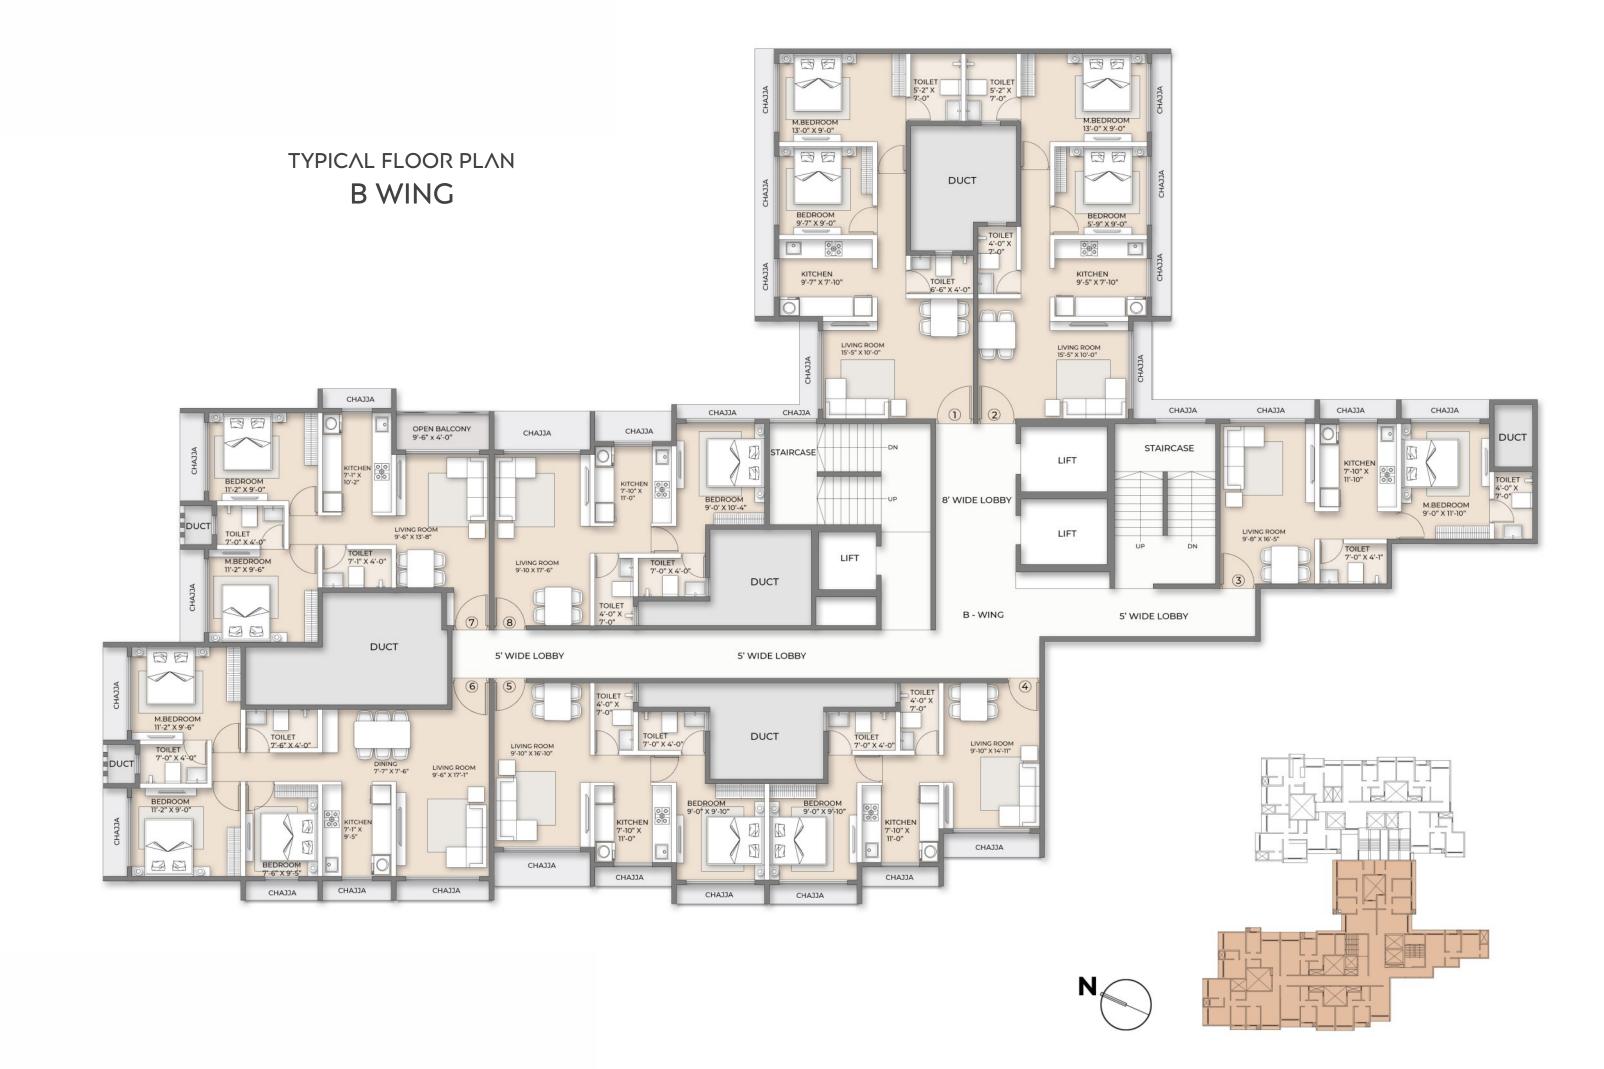

ds Pool
- Waterfall with Ambient Lighting
- Trellis

## BOULEVARD

- Multipurpose Court
- Community Hall
- Yoga & Meditation Zone
- Dance Studio
- Karaoke
- Chess
- Table Tennis
- Toddlers Area
- Craft Section

- Snooker
- Fooseball
- Carrom
- Air Hockey
- Library
- Work Alcoves
- Kids Creche
- Boxing Section

- AV Room
- Gymnasium
- Spa
- Massage Room
- Steam Room
- Shower Area with Changing Room
- Front Desk
- Digital Games

## - S K Y - ARCADIA

- Jogging Track
- Accupressure Pathway
- Open Gym
- Meditation zone
- Yoga Deck
- Stargazing Area
- Sr. Citizen Zone

- Sundowner Party Area
- Open Air Amphiteatre
- Bird Feeding Zone
- Cabana Seating
- Kids Play Area
- Selfie Wall/Photo Booth
- Jacuzzi





























































TYPICAL FLOOR PLAN

A WING









# NAIGAON IN ALL ITS GLORY

Discover the epicentre that integrates the present of a future ready lifestyle at Ornate Serenity. Situated in the propitious precinct of Naigaon, Ornate Serenity offers endless possibilities and infinite opportunities with an intriguing array of conveniences from the world of shopping, education, healthcare, dining and entertainment experiences in the city.

Perched in the promising neighbourhood of the aspiring destination of Naigaon, Ornate Serenity is an excellent investment around developing social infrastructures, excellent connectivity for hassle-free travels and good living conditions for a progressive urban living with high returns.







With over a decade of experience in Real Estate, Ornate Universal continues to be one of the leading and innova