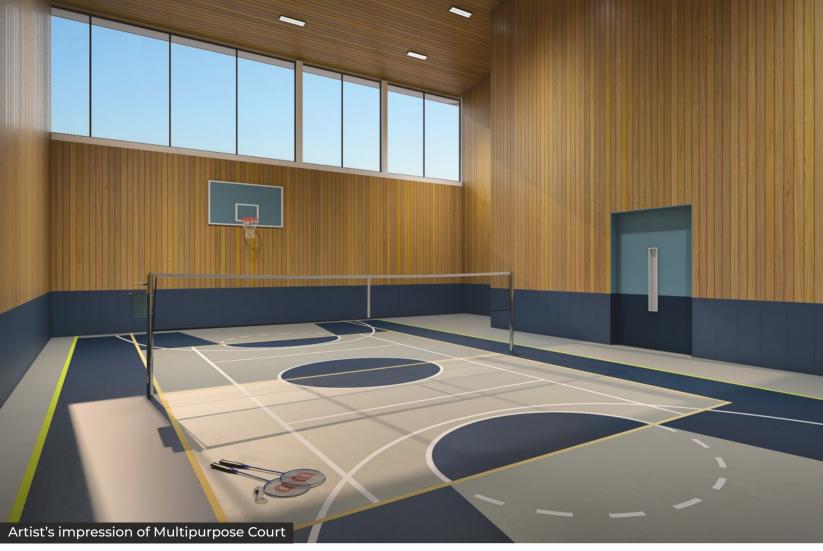

## BOULEVARD

- Multipurpose Court
- Community Hall
- Yoga & Meditation Zone
- Dance Studio
- Karaoke
- Chess
- Table Tennis
- Toddlers Area
- Craft Section

- Snooker
- Fooseball
- Carrom
- Air Hockey
- Library
- Work Alcoves
- Kids Creche
- Boxing Section