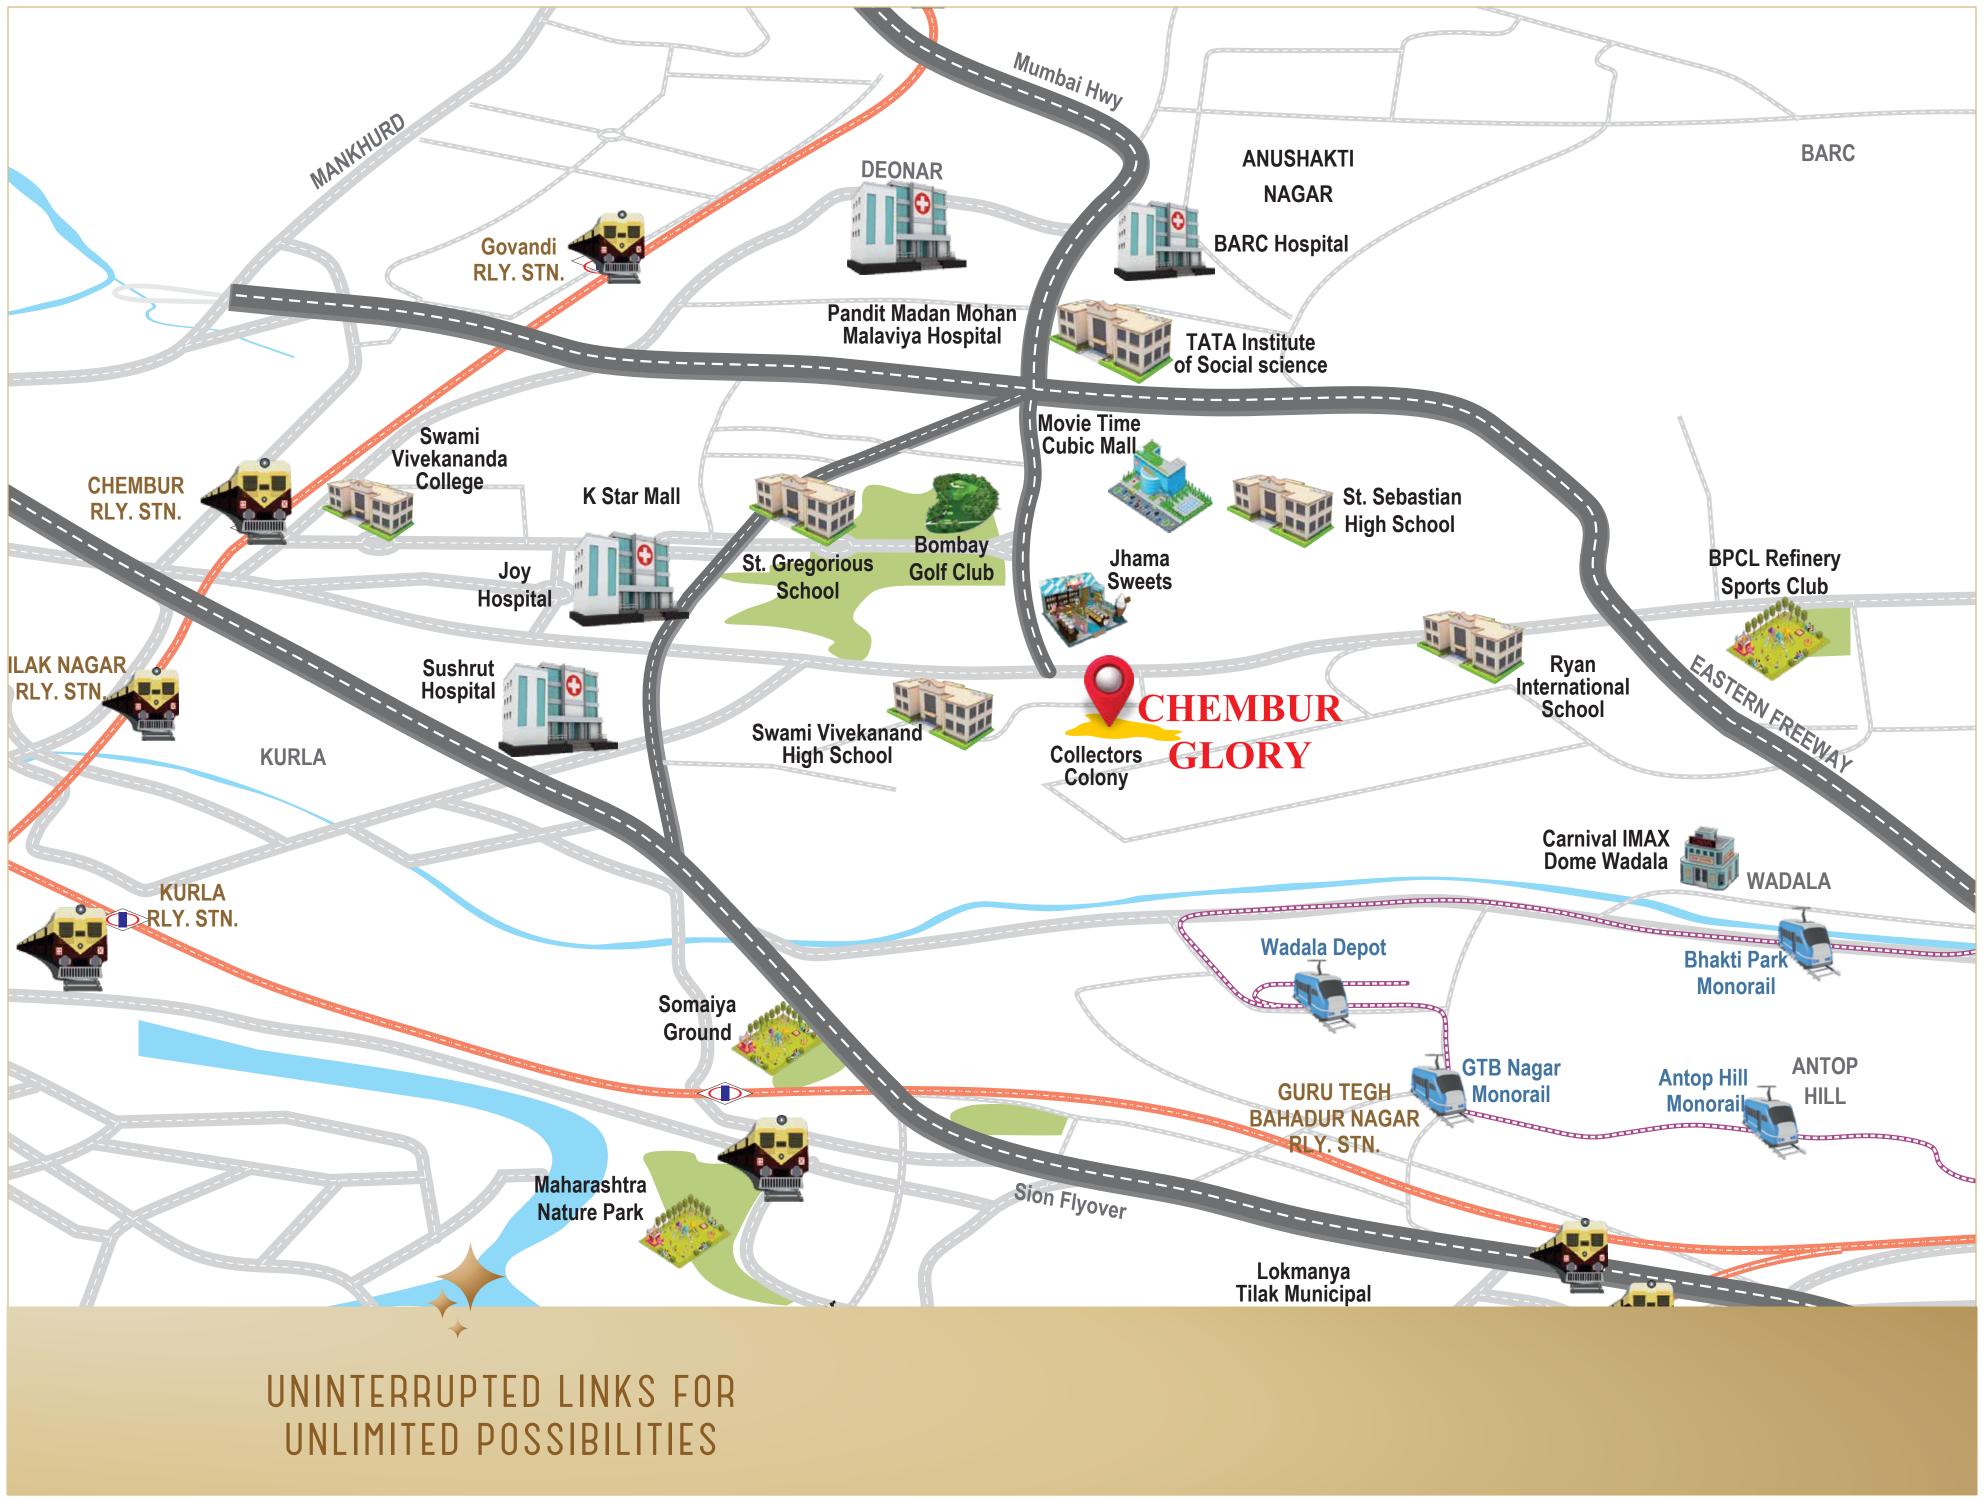

## TO THOSE WHO SEEK THE WORLD AT THEIR DOORSTEP, WE BRING THE GATEWAY.

Chembur's New Glory claims a prestigious position in Mumbai's dynamic core. Directly connected to key highways, it turns the sprawling city into your backyard.

#### Call: 9975970295 | Email: thebigcarpethomes@gmail.com

SITE ADDRESS: Next to swami Vivekanand management college, Extension of Dr. C.G.Road, Sindhi Society, Chembur, Mumbai - 400074

**CORPORATE OFFICE:** Safal Pride, 6th Floor, Opp. Saran Baug (Punjabwadi), Sion-Trombay Road, Deonar, Mumbai - 400088.