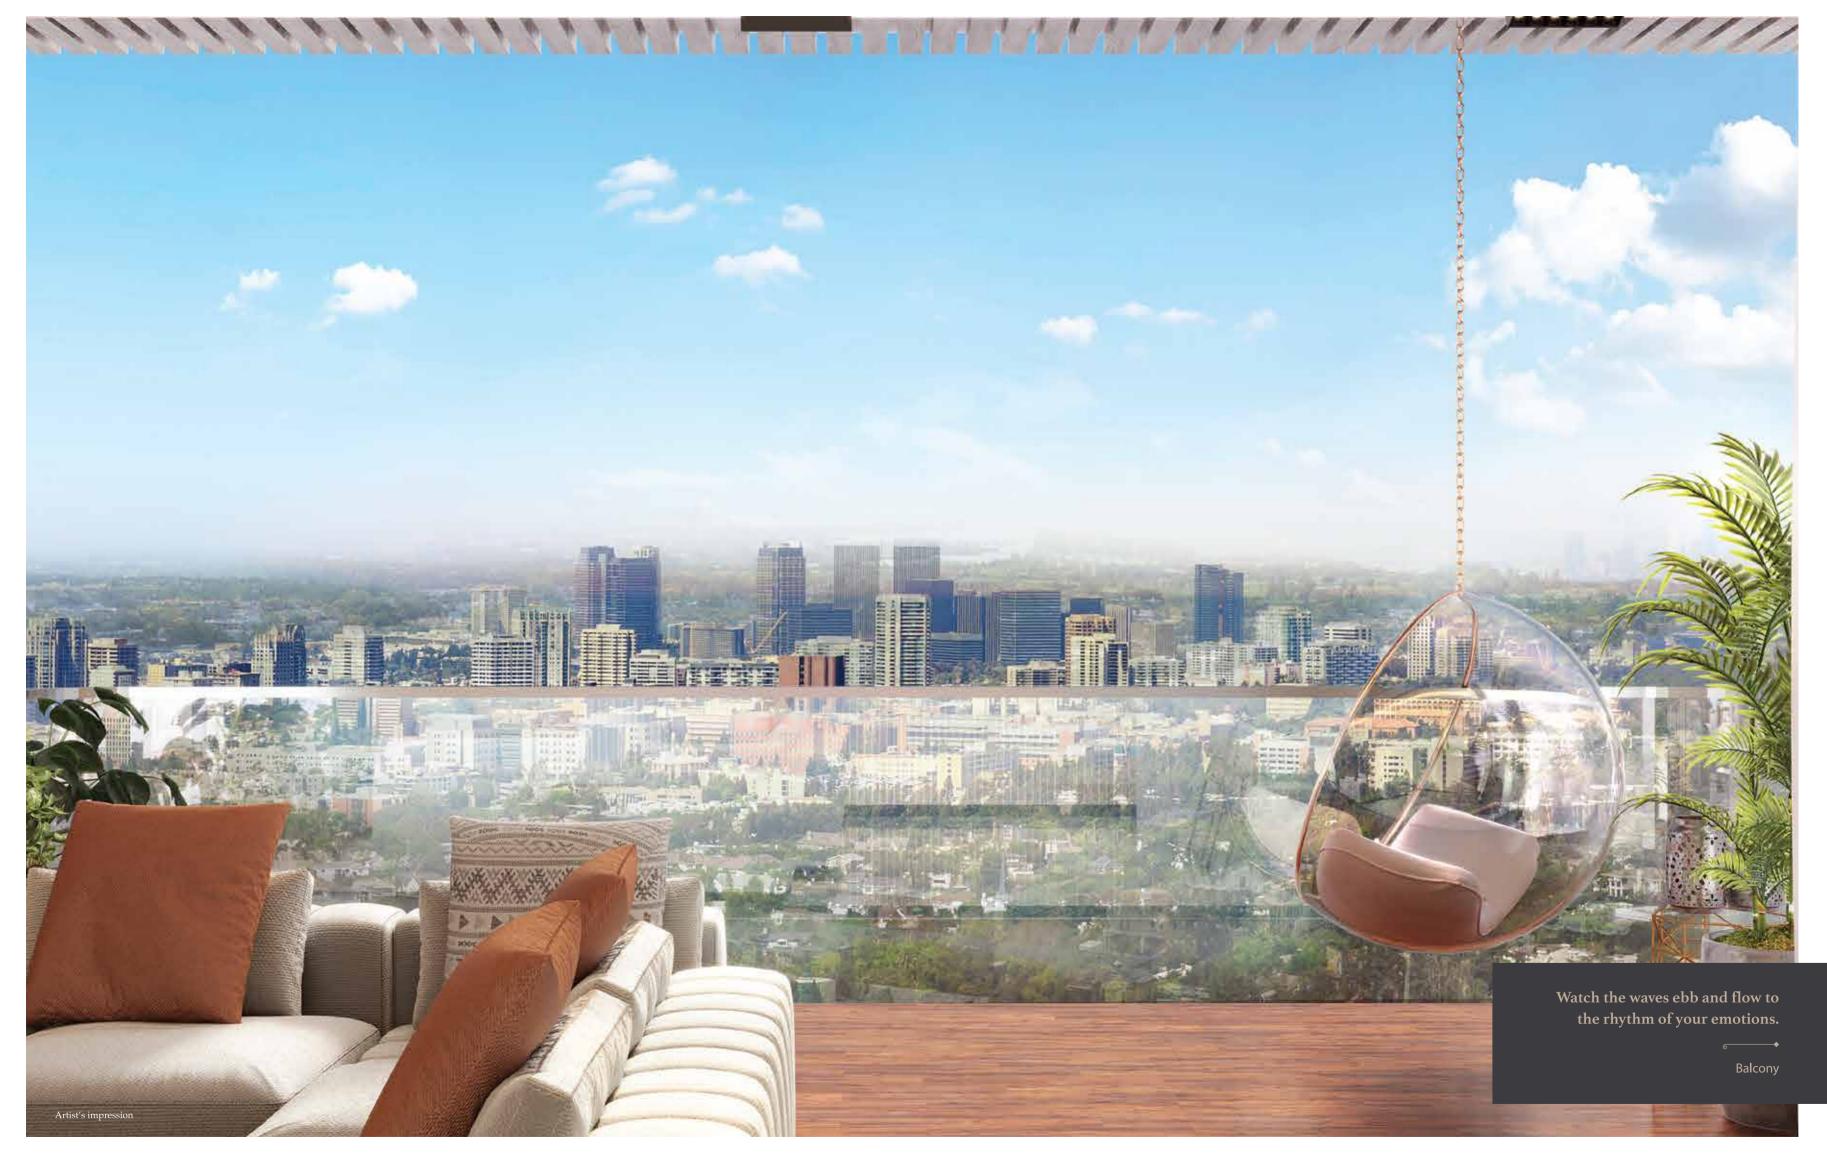

This neighbourhood offers easy access to physical infrastructure such as road and rail. That said, the area's biggest attraction is the proximity to large open green spaces and views of the Arabian Sea. Breents