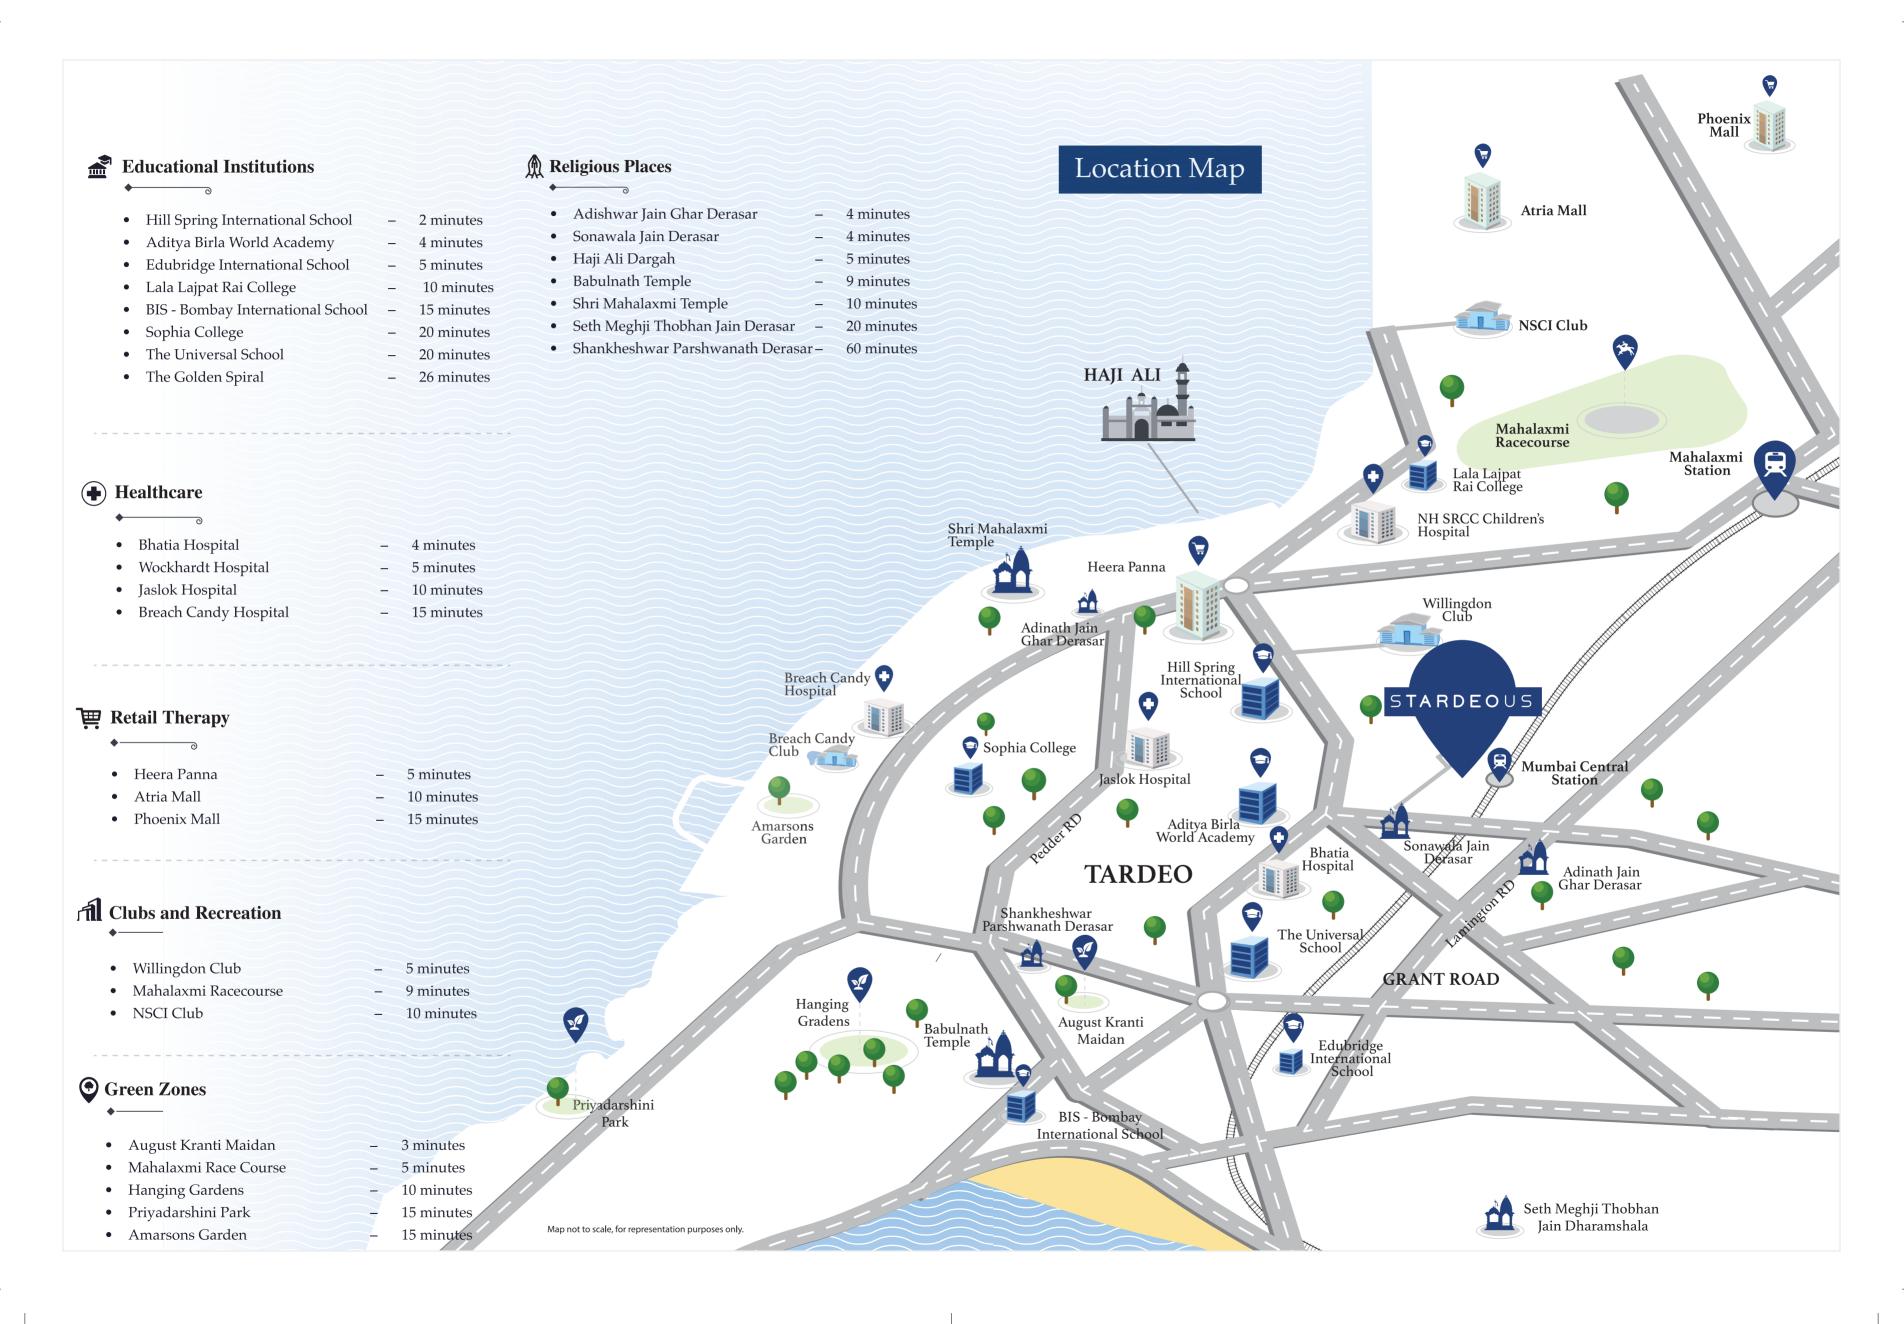

## An address drenched in history.

One of the most affluent locations of South Mumbai, Tardeo, attracts our city's most discerning residents and individuals. It is also considered one of Asia's most expensive residential locations.

This neighbourhood offers easy access to physical infrastructure such as road and rail. That said, the area's biggest attraction is the proximity to large open green spaces and views of the Arabian Sea. Breents

Aside from the physical infrastructure, Tardeo has a lot to offer in terms of its social infrastructure. With a host of restaurants, bars, sports clubs, shops and malls nearby, one is never too far from fulfilling one's social needs. With prominent localities such as Mahalaxmi, Worli, Breach Candy and Altamont Road, nearby, Tardeo is surrounded by prominent residential localities.