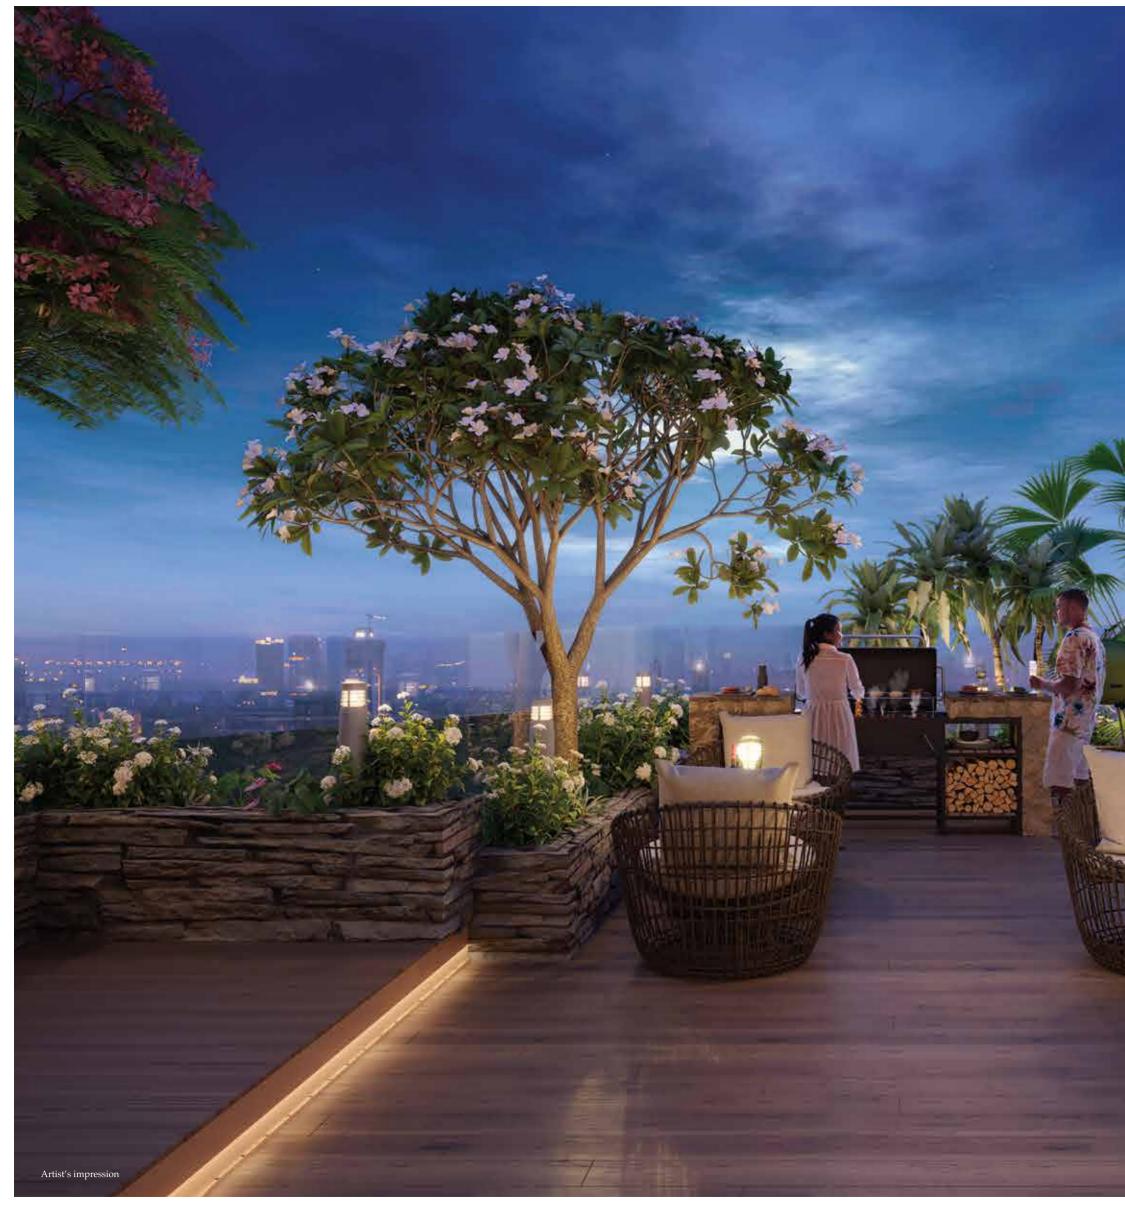

Spend time at the wellness oasis. Experience tranquillity rising higher to lower your anxiety. Rooftop Sit Out Zone

Laminated Wooden Flooring • Flush Door with Laminate • Aluminium Powder-coated Windows • Split/ Air Conditioner