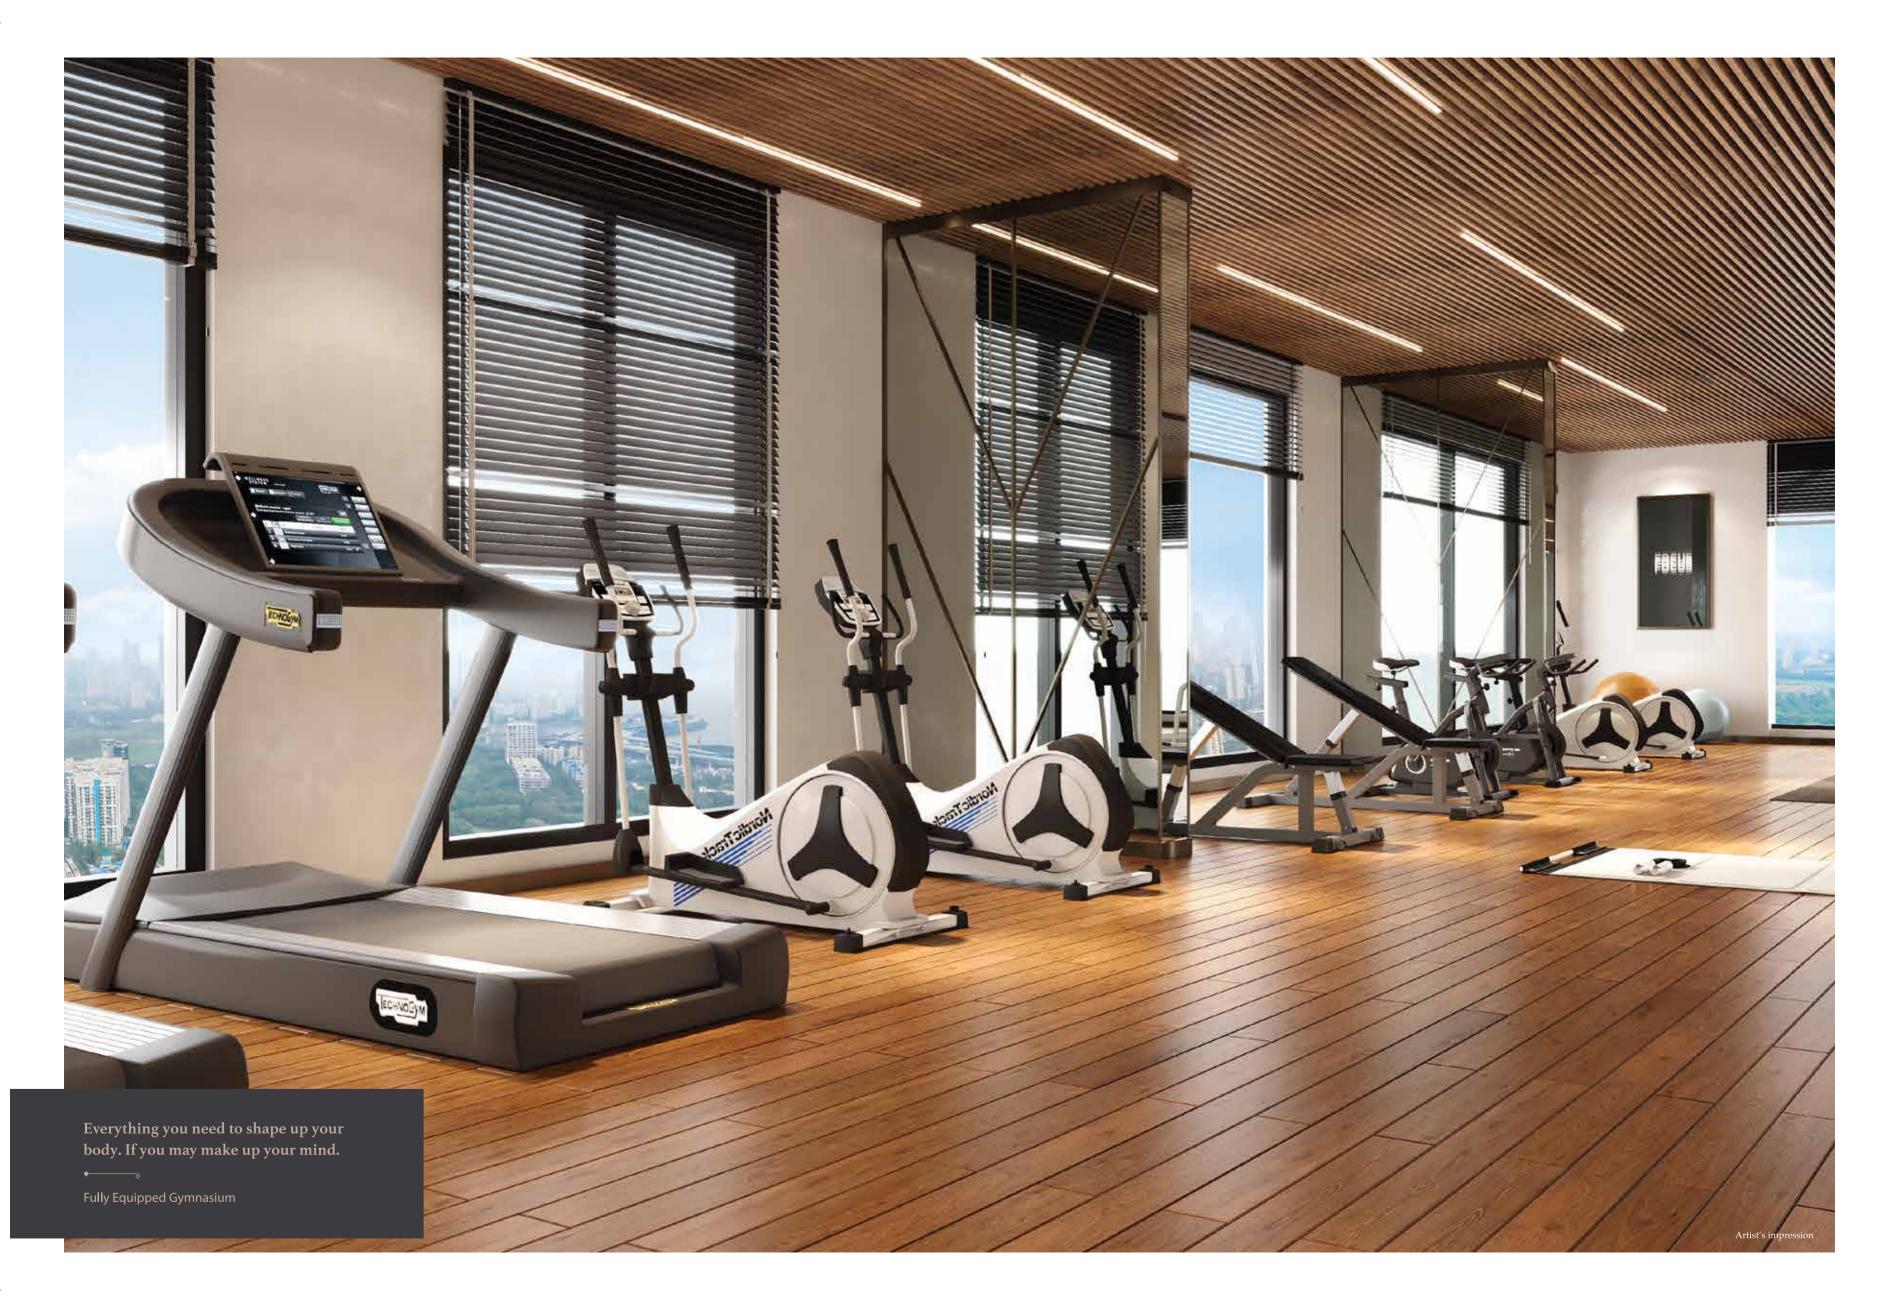

Spend time at the wellness oasis. Experience tranquillity rising higher to lower your anxiety. Rooftop Sit Out Zone

Laminated Wooden Flooring • Flush Door with Laminate • Aluminium Powder-coated Windows • Split/ Air Conditioner