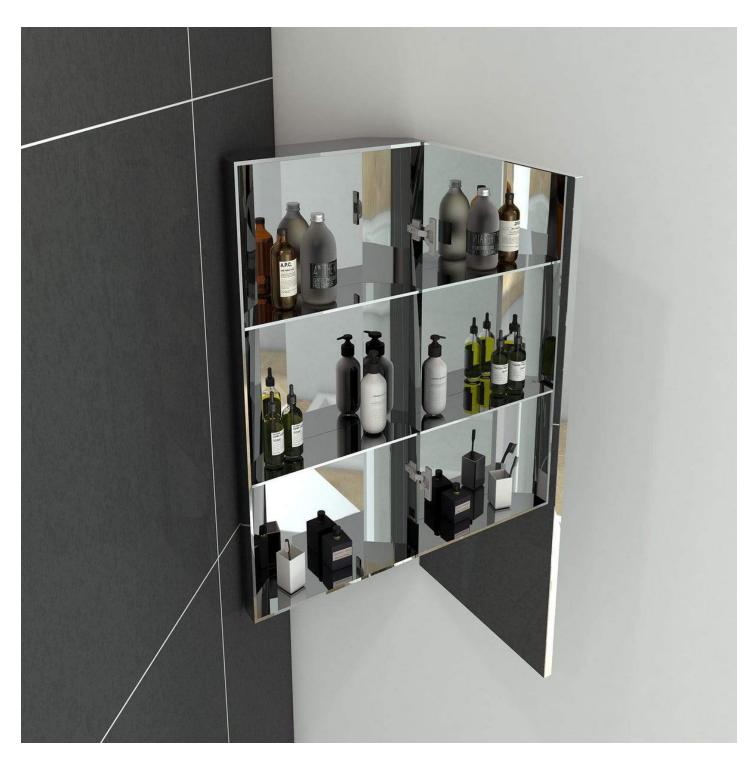

# **Exploring Style and Design**

Shaving cabinets come in a variety of styles and designs, ranging from sleek and modern to classic and traditional. When exploring the options, consider the overall aesthetic of your bathroom and choose a cabinet that complements the existing decor. Additionally, think about the functionality of the cabinet - do you need built-in lighting, adjustable shelves, or a mirrored interior? By exploring style and design, you can find a shaving cabinet that not only looks great but also

meets your practical needs.

# **Maximizing Functionality**

When choosing a shaving cabinet, it's important to prioritize functionality. Consider the storage space you require for your toiletries and grooming essentials, as well as any additional features that would enhance your daily routine. Some cabinets offer integrated power outlets, adjustable shelves, or even Bluetooth connectivity for music or hands-free calls. By maximizing functionality, you can ensure that your shaving cabinet not only looks great but also serves a practical purpose in your bathroom.