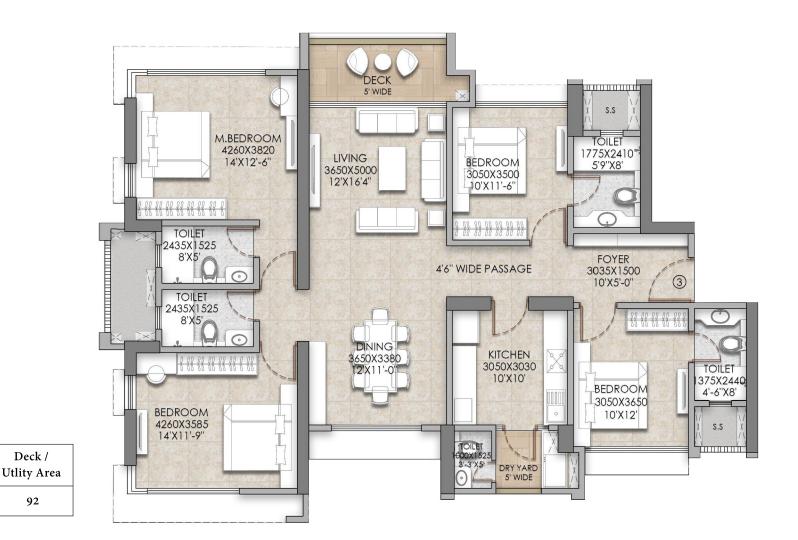

### TYPICAL UNIT PLAN - 4 Bed NIRVANA

RERA

**Carpet Area** 

1438

This plan is for space planning purpose only. All dimensions are unfinished structural dimensions, variation in RERA areas may occur on account of planning constraints/ site conditions/ columns/ finishing.

All image/s are strictly for illustrative and representational purposes. The specifications, pictures, images, aesthetics, features, views, amenities, facilities and surroundings shown/mentioned form a part of project The Address by GS Tower C bearing MAHARERA registration number P51700052012 and are only for representational, illustrational and indicative purpose. The terms and conditions to be incorporated in the Sales document shall supersede all the aforesaid representational representational purposes only and are not part of the standard final amenities & finishes. Actual amenities will vary in planning and upon actual construction. Amenities are for the whole Project viz The Address by GS Tower C & Invictus by GS and they will be delivered in phased maner. Prospective customers are requested to visit Maharera website viz https://maharera.mahaonline.gov.in/ to satisfy themselves with respect to the sanctioned plans/permission/ approval/other details related to the Project. Other terms & conditions apply. Date of Printing: July 2023.

THE ADDRESS BY GS INVICTUS BY GS MAHARERA P51700052008 MAHARERA P51700052012