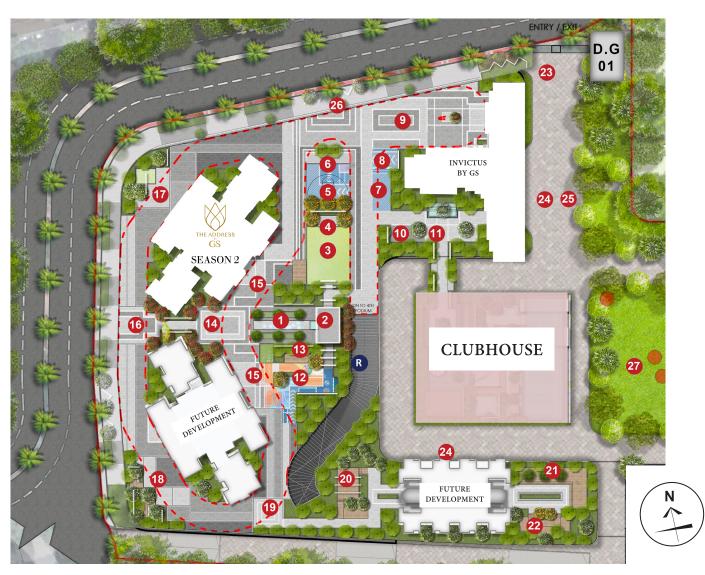

## DEVELOPMENT PLAN

#### 🛑 – Podium Level

- 1 Verde Vista Piazza (Green Vista Plaza)
- 2 Colonnade Pavilion
- 3 Performance Lawn
- 4 Theater Stage
- 5 Athletic Court
- 6 Resting Area
- 7 Outdoor Fitness
- 8 Climbing Wall
- 9 Skate Rink
- 10 Garden of Wisdom (Senior Garden)
- 11 Sculpture Garden
- 12 Kid's Play Area
- 13 Family Deck
- 14 Grand Piazza
- 15 Community Forum
- 16 Sunset Terrace
- 17 Pet park
- 18 Garden of Serendipity (Reading Garden)
- 19 Entertainment Plaza (Tai Chi Plaza)
- 20 Colonnade Terrace (Chess Table Terrace)
- 21 Leisure Garden
- 22 Serenity Garden (Yoga Garden)

#### 🔵 – Ground Level

- 23 Triumphal Gateway with Guard Room
- 24 Feature Entry Paving
- 25 Arch Drop-off Feature
- 26 Arcade Shopping Walk
- 27 Event Lawn

This plan is for space planning purpose only. All dimensions are unfinished structural dimensions, variation in RERA areas may occur on account of planning constraints/ site conditions/ columns/ finishing.