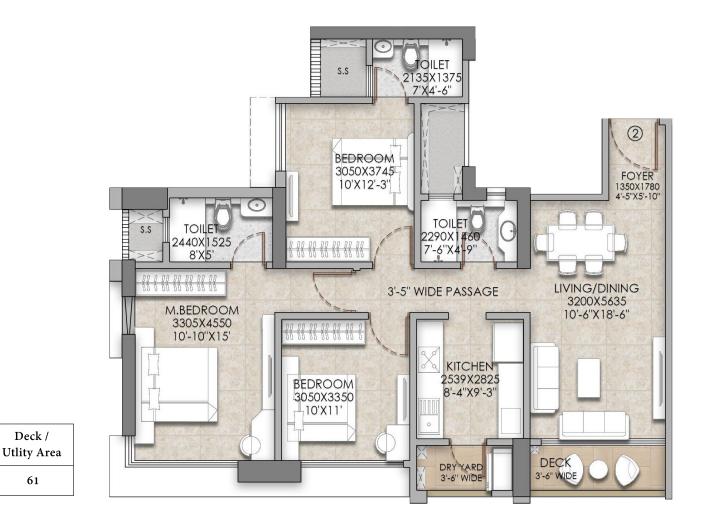

#### TYPICAL UNIT PLAN - 3 Bed BLISS

(In sq.ft.)

RERA

1099

This plan is for space planning purpose only. All dimensions are unfinished structural dimensions, variation in RERA areas may occur on account of planning constraints/ site conditions/ columns/ finishing.

All image/s are strictly for illustrative and representational purposes. The specifications, pictures, images, aesthetics, features, views, amenities, facilities and surroundings shown/mentioned form a part of project The Address by GS Tower C bearing MAHARERA registration number P51700052008 | Project Invictus by GS bearing MAHARERA registration number P51700052012 and are only for representational, illustrational and indicative purpose. The terms and conditions to be incorporated in the Sales document shall supersede all the aforesaid representation. Features, fixtures, fittings, goods, accessories, furniture and any other information reflected/displayed in the images are strictly for illustrative and representational purposes only and are not part of the standard final amenities & finishes. Actual amenities will vary in planning and upon actual construction. Amenities are for the whole Project viz The Address by GS Tower C & Invictus by GS and they will be delivered in phased manner. Prospective customers are requested to visit Maharera website viz https://maharera.mahaonline.gov.in/ to satisfy themselves with respect to the sanctioned plans/permission/ approval/other details related to the Project. Other terms & conditions apply. Date of Printing: July 2023.