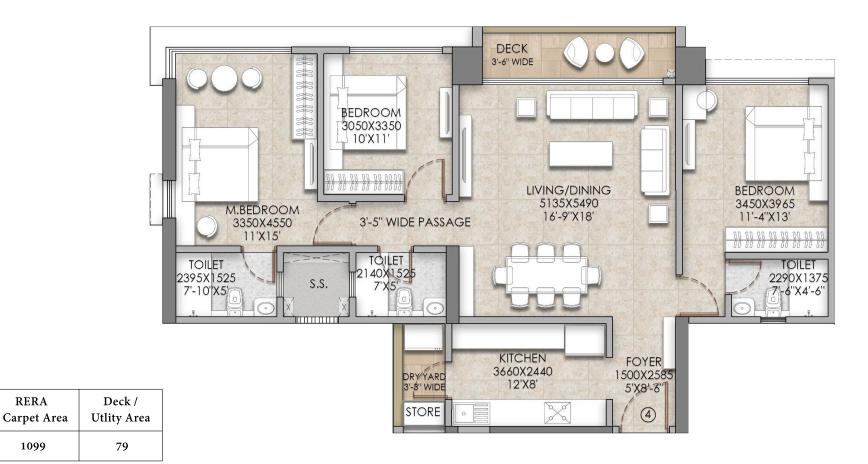

#### TYPICAL UNIT PLAN - 3 Bed BLISS

(In sq.ft.)

RERA

1099

This plan is for space planning purpose only. All dimensions are unfinished structural dimensions, variation in RERA areas may occur on account of planning constraints/ site conditions/ columns/ finishing.

All image/s are strictly for illustrative and representational purposes. The specifications, pictures, images, aesthetics, features, views, amenities, facilities and surroundings shown/mentioned form a part of project The Address by GS Tower C bearing MAHARERA registration number P51700052008 | Project Invictus by GS bearing MAHARERA registration number P51700052012 and are only for representational, illustrational and indicative purpose. The terms and conditions to be incorporated in the Sales document shall supersede all the aforesaid representation. Features, fixtures, fittings, goods, accessories, furniture and any other information reflected/displayed in the images are strictly for illustrative and representational purposes only and are not part of the standard final amenities & finishes. Actual amenities will vary in planning and upon actual construction. Amenities are for the whole Project viz The Address by GS Tower C & Invictus by GS and they will be delivered in phased manner. Prospective customers are requested to visit Maharera website viz https://maharera.mahaonline.gov.in/ to satisfy themselves with respect to the sanctioned plans/permission/ approval/other details related to the Project. Other terms & conditions apply. Date of Printing: July 2023.

THE ADDRESS BY GS INVICTUS BY GS MAHARERA P51700052008 MAHARERA P51700052012