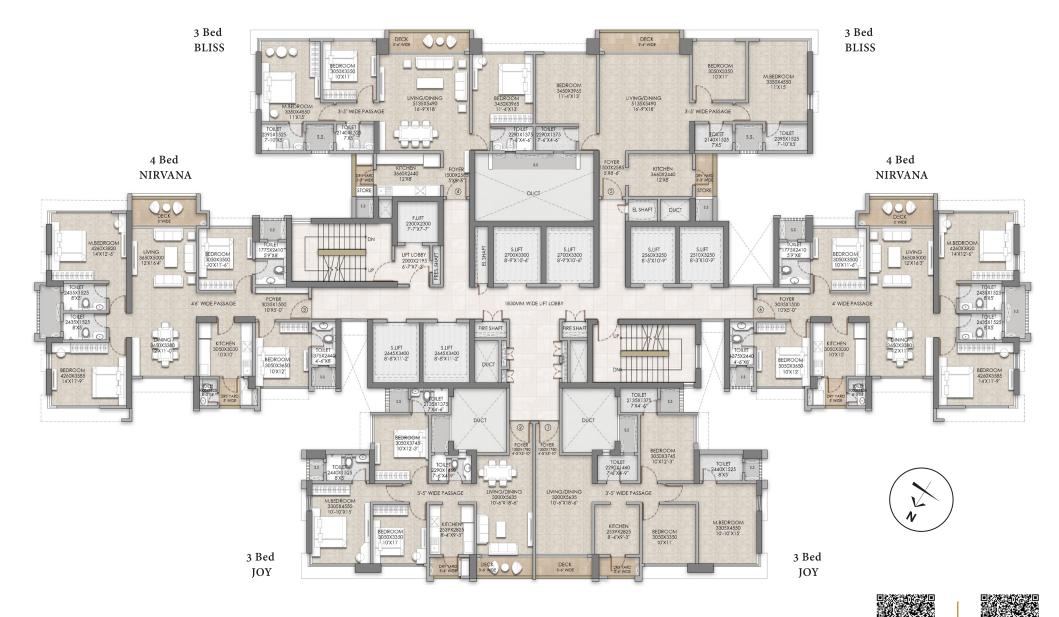

### TYPICAL FLOOR PLAN

This plan is for space planning purpose only. All dimensions are unfinished structural dimensions, variation in RERA areas may occur on account of planning constraints/ site conditions/ columns/ finishing.

All image/s are strictly for illustrative and representational purposes. The specifications, pictures, images, aesthetics, features, views, amenities, facilities and surroundings shown/mentioned form a part of project The Address by GS Tower C bearing MAHARERA registration number P51700052008 | Project Invictus by GS bearing MAHARERA registration number P51700052012 and are only for representational, illustrational and indicative purpose. The terms and conditions to be incorporated in the Sales document shall supersede all the aforesaid representation. Features, fixtures, fittings, goods, accessories, furniture and any other information reflected/displayed in the images are strictly for illustrative and representational purposes only and are not part of the standard final amenities & finishes. Actual amenities will vary in planning and upon actual construction. Amenities are for the whole Project viz The Address by GS Tower C & Invictus by GS and they will be delivered in phased manner. Prospective customers are requested to visit Maharera website viz https://maharera.mahaonline.gov.in/ to satisfy themselves with respect to the sanctioned plans/permission/ approval/other details related to the Project. Other terms & conditions apply. Date of Printing: July 2023.