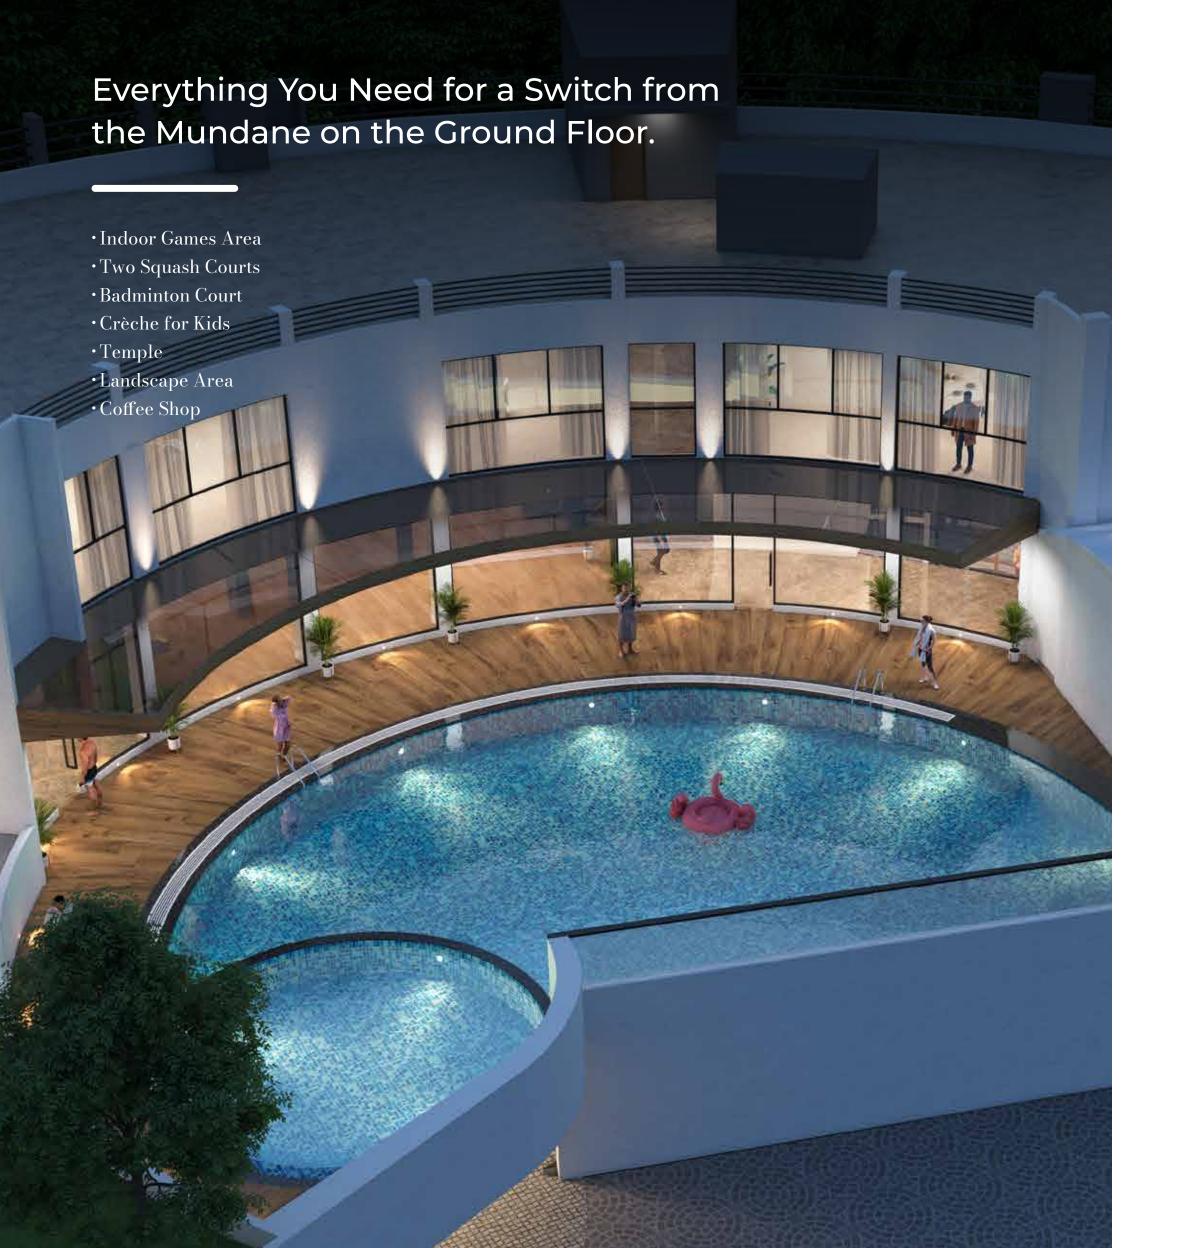

## The Finest Finishes, Fitments, Planned for You in The Capital.

**Vitrified** tiles of reputed brands

Kitchen **granite counter** with SS sink

Aluminum powder coated sliding windows

**Lifts** of reputed brand

Switches and wiring of reputed brand

Fire fighting system enabled

Elegantly design entrance lobby

Fire-rated main doors

Bathroom fittings of reputed brands

Rainwater recharge pit

**CCTV** surveillance in common areas