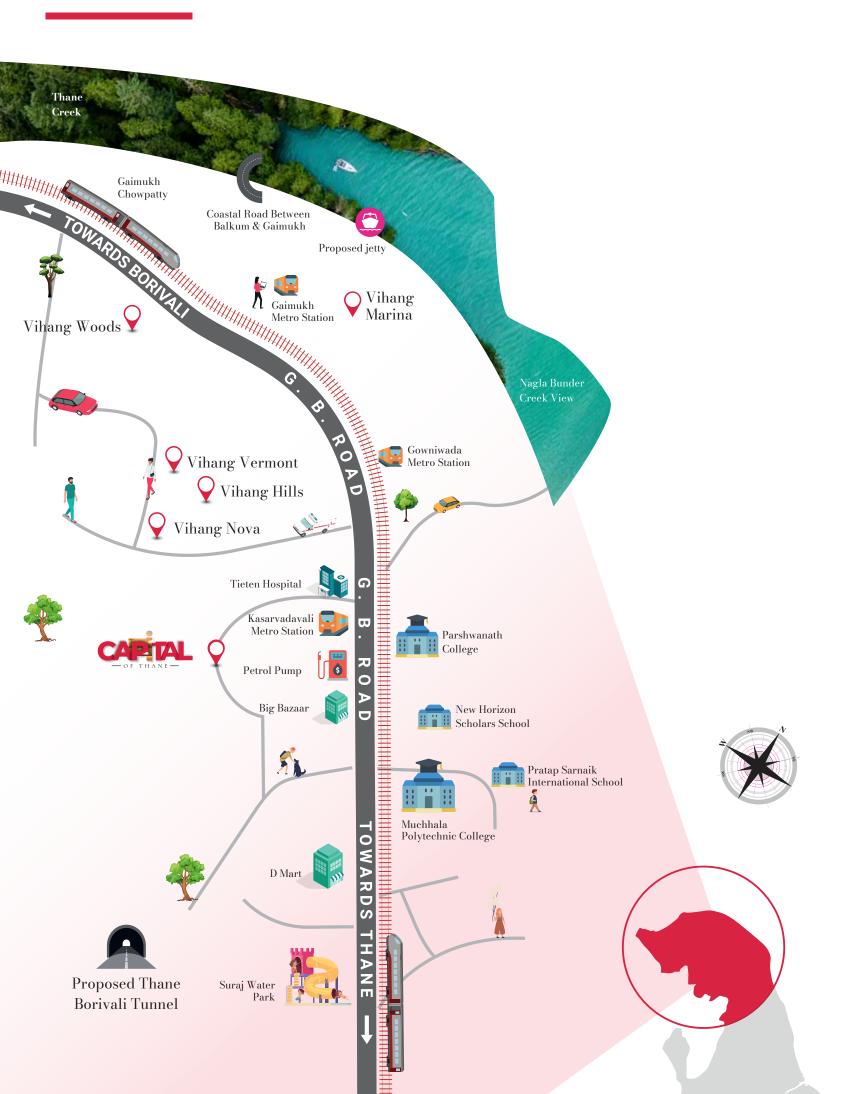

#### The Commercial Capital

Banks - 5 min
G Corp Tech Park - 5 min
MBC Park - 5 min
Thane One Corporate Business Park - 12 min
Orion Business Park - 12 min

#### Infrastructural Capital

Oscar Multispeciality Hospital - 2 min
Tieten Hospital - 2 min
Kasarvadavali Metro Station - 3 min
Gowniwada Metro Station - 5 min
Gaimukh Metro Station - 7 min
Currae Hospital - 12 min
Western Express Highway - 15 min
Eastern Express Highway - 15 min

### **Lifestyle Capital**

Big Bazaar - 5 min
McDonald's - 6 min
D-mart - 6 min
R Mall - 12 min
Vihang's Inn - 12 min
Tikuji-ni-wadi - 13 min
Viviana Mall - 16 min
Vihang's Palm Club - 20 min

## **Natural Capital**

Heart Shape Lake - 5 min
Ovalekar Wadi Butterfly Garden - 5 min
TMC Biodiversity - 5 min
Gaimukh Chowpatty - 10 min
Sanjay Gandhi National Park - 12 min
Upvan Lake - 12 min

#### **Education Capital**

Eva World School - 2 min
Holy Family High School - 3 min
DG International School 5 min
Ryan International School - 5 min
Pratap Sarnaik International School - 5 min
Cambridge International Preschool - 7 min
S. G. English School - 7 min
New Horizon's Schoolar School - 7 min
Euro School - 7 min
New Horizon Institute of Technology - 7 min
Orchid's International School - 12 min

Seven Square Academy - Right Opposite