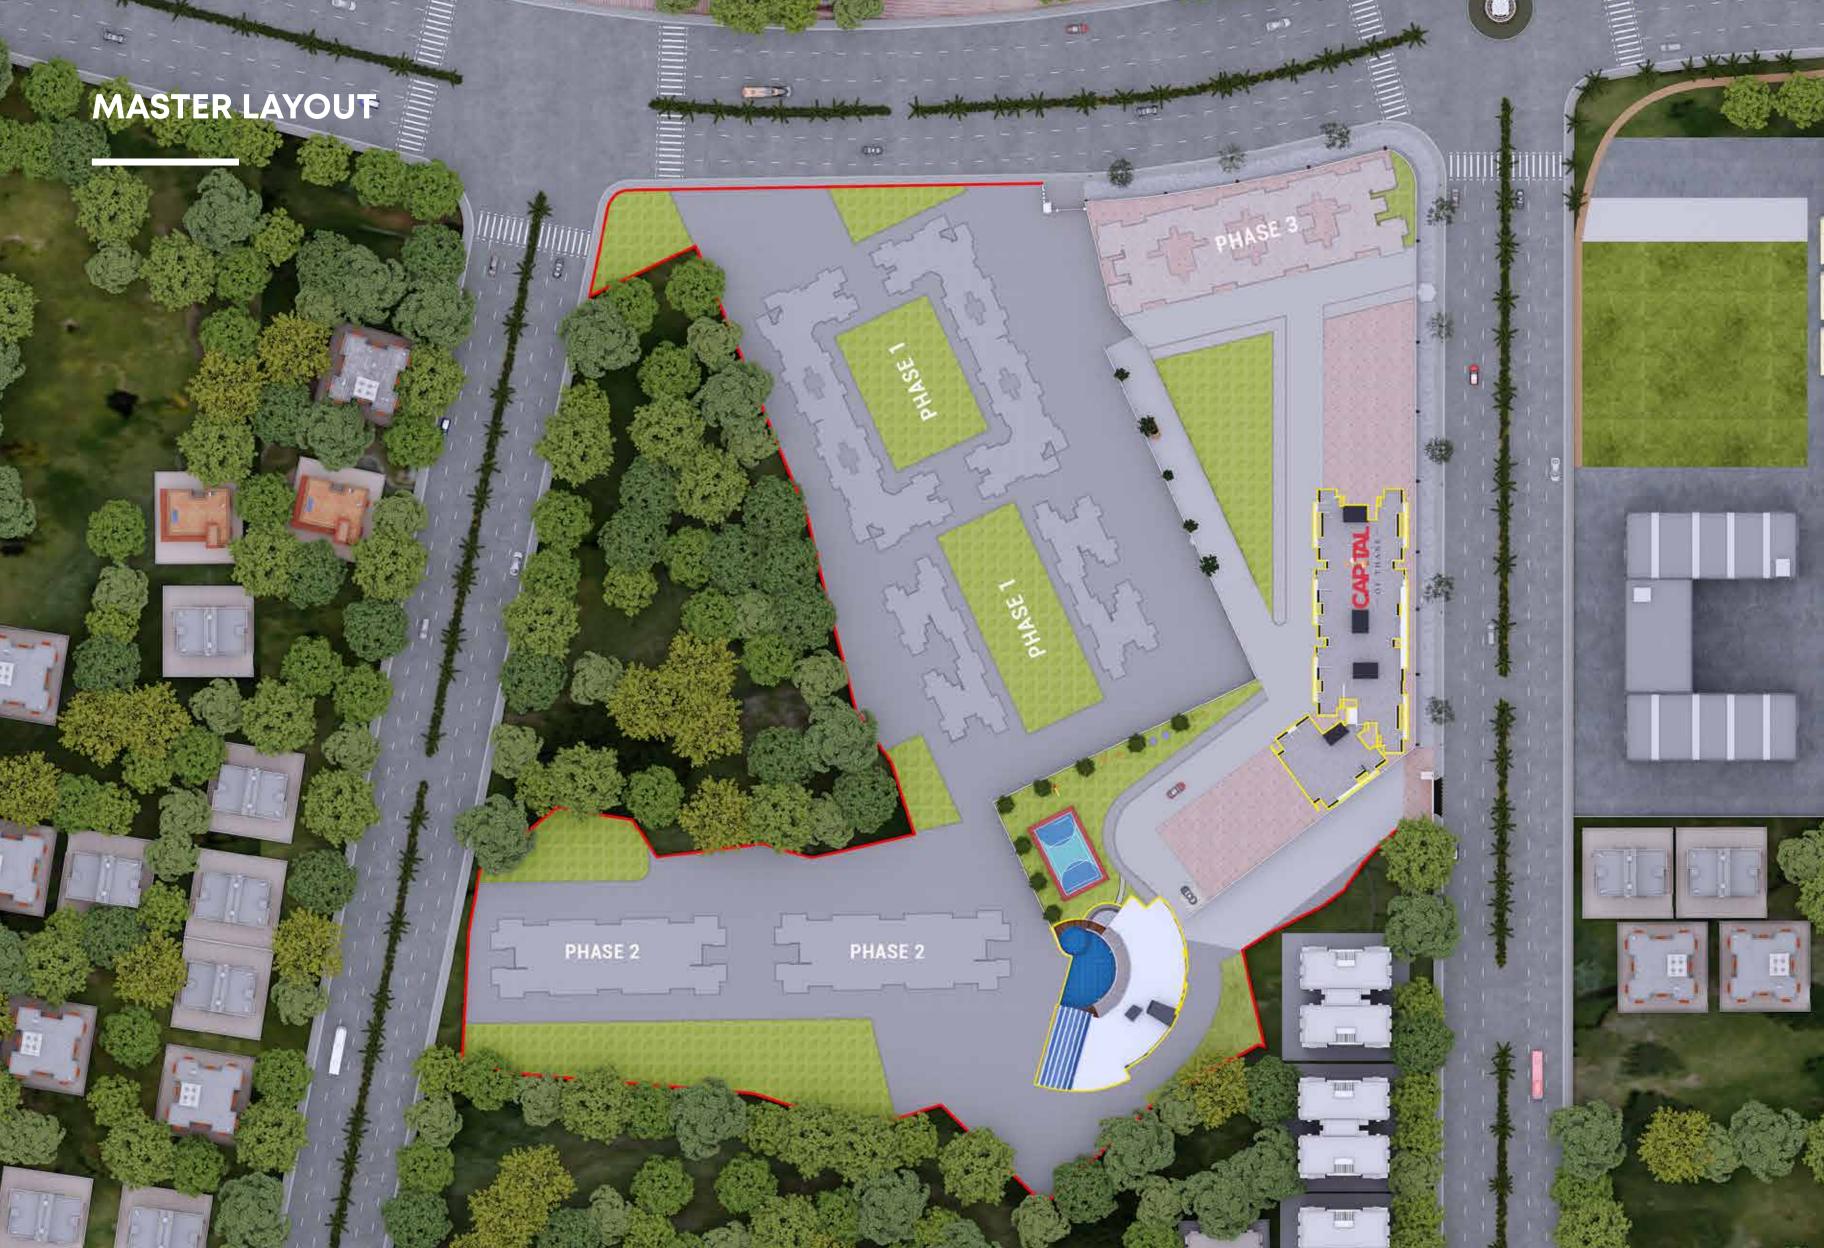

# **GROWTH. LIFE. POWER.**

A Location that Puts You in the Middle of It All.

#### The Commercial Capital

Banks - 5 min
G Corp Tech Park - 5 min
MBC Park - 5 min
Thane One Corporate Business Park - 12 min
Orion Business Park - 12 min

#### Infrastructural Capital

Oscar Multispeciality Hospital - 2 min
Tieten Hospital - 2 min
Kasarvadavali Metro Station - 3 min
Gowniwada Metro Station - 5 min
Gaimukh Metro Station - 7 min
Currae Hospital - 12 min
Western Express Highway - 15 min
Eastern Express Highway - 15 min

### **Lifestyle Capital**

Big Bazaar - 5 min
McDonald's - 6 min
D-mart - 6 min
R Mall - 12 min
Vihang's Inn - 12 min
Tikuji-ni-wadi - 13 min
Viviana Mall - 16 min
Vihang's Palm Club - 20 min

## **Natural Capital**

Heart Shape Lake - 5 min
Ovalekar Wadi Butterfly Garden - 5 min
TMC Biodiversity - 5 min
Gaimukh Chowpatty - 10 min
Sanjay Gandhi National Park - 12 min
Upvan Lake - 12 min

#### **Education Capital**

Eva World School - 2 min
Holy Family High School - 3 min
DG International School 5 min
Ryan International School - 5 min
Pratap Sarnaik International School - 5 min
Cambridge International Preschool - 7 min
S. G. English School - 7 min
New Horizon's Schoolar School - 7 min
Euro School - 7 min
New Horizon Institute of Technology - 7 min
Orchid's International School - 12 min