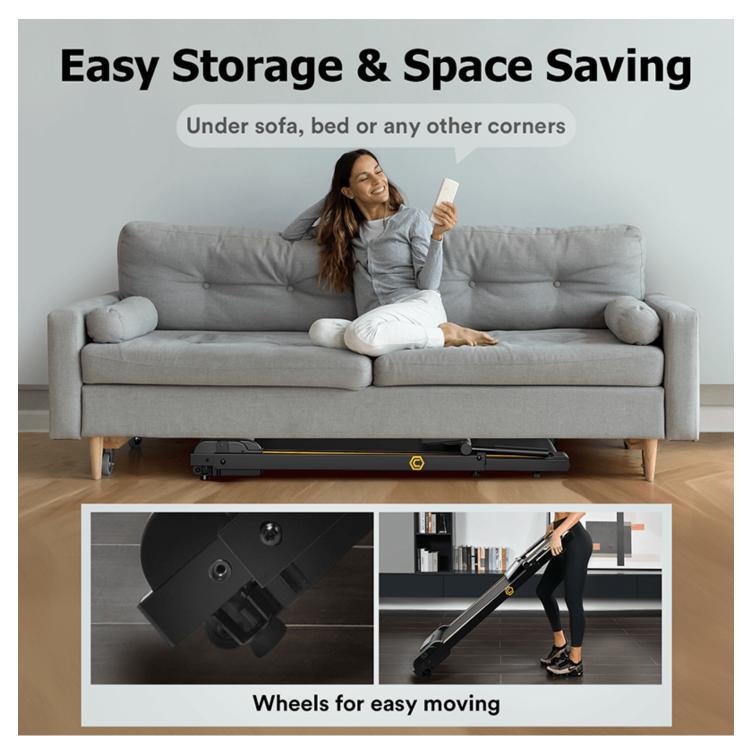

# **Understanding the Benefits of a Treadmill Foldable**

Why should you consider integrating a foldable treadmill into your workspace? The benefits are numerous:

- Space Efficiency: A foldable treadmill can be easily stored away when not in use, making it ideal for facilities with limited space.
- Health Promotion: Encouraging employees to walk during breaks can lead to improved physical health and reduced stress levels.
- Increased Productivity: Studies suggest that regular movement can enhance focus and productivity, leading to better overall performance.

### **Choosing the Right Treadmill Foldable for Your Facility**

When selecting a treadmill foldable, consider the following factors:

- 1. Weight Capacity: Ensure the treadmill can accommodate the weight of all potential users.
- 2. Motor Power: A more powerful motor will provide a smoother experience, especially for prolonged use.
- 3. Features: Look for models with adjustable speeds, incline options, and built-in workout programs.