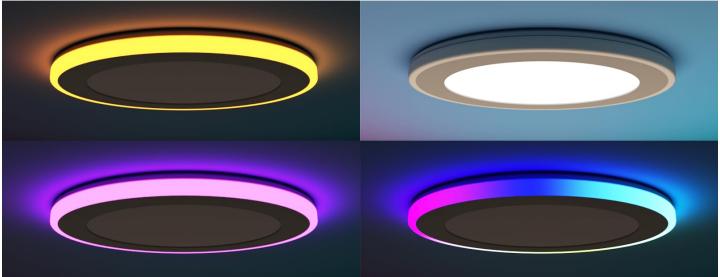

# What Are Can Lights with Night Light?

Can lights with night light are recessed lighting fixtures that include an integrated night light feature. This allows for a gentle glow during the night, providing visibility without the harshness of standard overhead lighting. They are particularly useful in areas such as hallways, bedrooms, and bathrooms, where nighttime navigation can be challenging.

## **Versatile Design Options**

Can lights with night light come in various designs and finishes, allowing homeowners to choose options that complement their interior decor. Whether you prefer a modern, sleek look or a more traditional style, there are numerous choices available. This versatility ensures that you can enhance your home's aesthetic while benefiting from the practical features these lights offer.