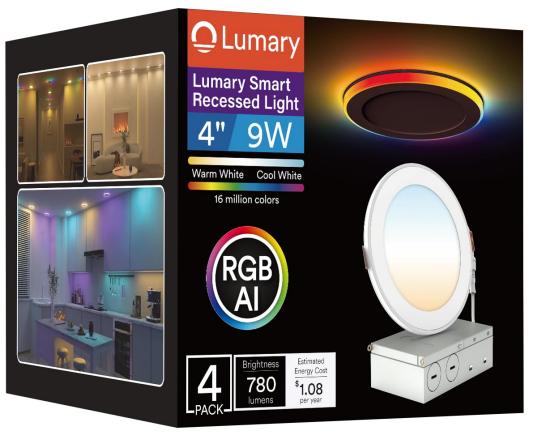

# What Are Can Lights with Night Light?

Can lights with night light are recessed lighting fixtures that include an integrated night light feature. This allows for a gentle glow during the night, providing visibility without the harshness of standard overhead lighting. They are particularly useful in areas such as hallways, bedrooms, and bathrooms, where nighttime navigation can be challenging.

## **Versatile Design Options**

Can lights with night light come in various designs and finishes, allowing homeowners to choose options that complement their interior decor. Whether you prefer a modern, sleek look or a more traditional style, there are numerous choices available. This versatility ensures that you can enhance your home's aesthetic while benefiting from the practical features these lights offer.

For those interested in exploring high-quality options, consider checking out the . This product exemplifies the integration of style and functionality, making it a great addition to any home.