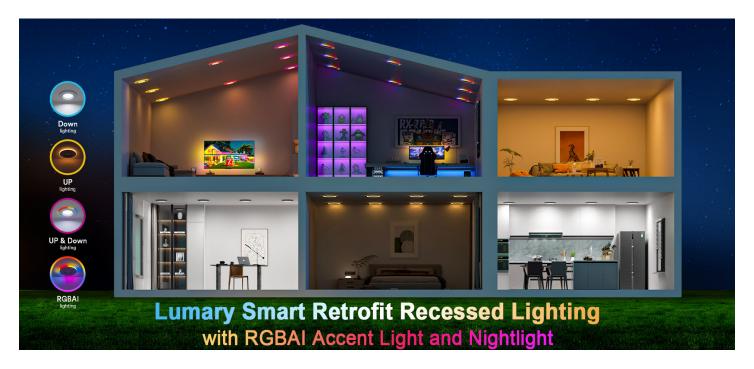

## **Key Features of Lumary Smart Lighting**

- Remote Control: Manage your lighting from anywhere using your smartphone or tablet.
- Voice Activation: Compatible with popular voice assistants like Amazon Alexa and Google Assistant.
- Customizable Settings: Adjust brightness, color temperature, and even create lighting schedules.
- Energy Efficiency: Designed to consume less energy while providing optimal lighting solutions.

### **Enhanced Ambiance and Mood**

Another compelling reason to choose **lumarysmart** is the ability to create the perfect ambiance for any occasion. Whether you are hosting a dinner party or enjoying a quiet evening, you can easily adjust the lighting to suit your mood. Wouldn't it be wonderful to have a lighting system that adapts to your lifestyle?