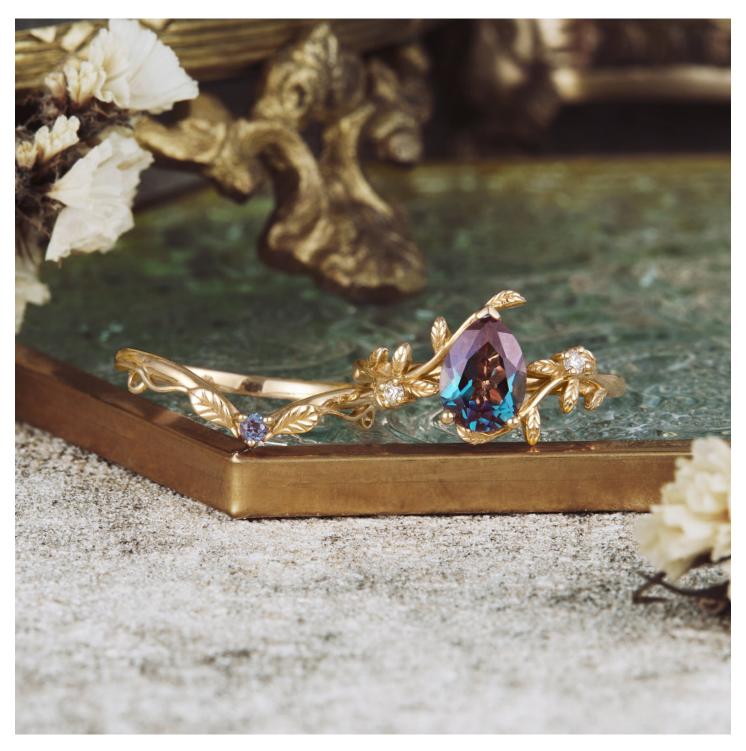

# **Understanding Leaf Engagement Rings**

What exactly are **leaf engagement rings**? These exquisite pieces of jewelry often feature intricate designs inspired by the natural world, particularly the delicate shapes and textures of leaves. Crafted from various materials, including gold, silver, and ethically sourced gemstones, these rings can be customized to reflect the personal style of the wearer. The organic forms and natural motifs create a stunning visual appeal that sets them apart from traditional engagement rings.

## The Symbolism Behind Leaf Designs

Leaf motifs carry profound meanings. They symbolize growth, renewal, and the beauty of nature. When choosing a **leaf engagement ring**, one might consider the following symbolic interpretations: