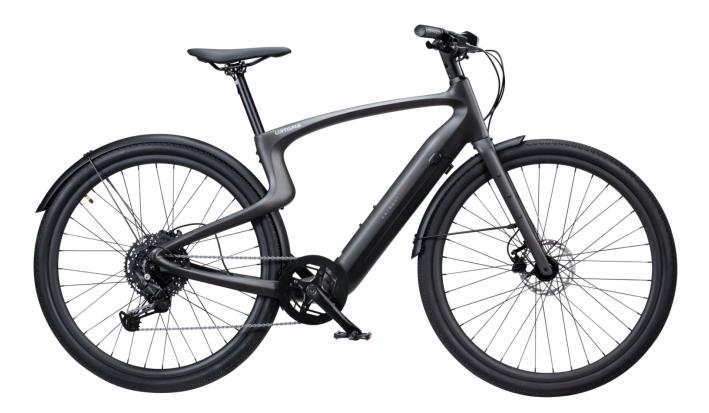

# 1. Urtopia Carbon 1 Pro

The **Urtopia Carbon 1 Pro** stands out as one of the <u>best electric bike lightweight</u> options available today. Weighing only 33 lbs, this bike is designed for city dwellers who need a reliable and stylish mode of transportation. With a powerful 250W motor and a range of up to 50 miles, it ensures a smooth ride without compromising on performance. You can learn more about this bike .