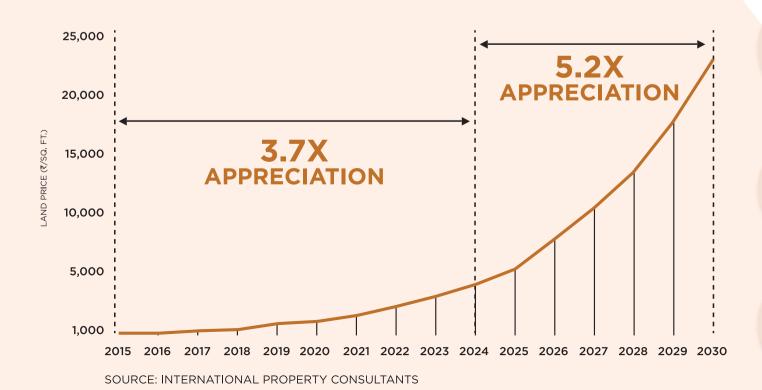

THE BRANDED LAND DEVELOPMENTS ALONG THE SAMRUDDHI EXPRESSWAY ARE POISED FOR A **5.2X UPSURGE** IN VALUE WITHIN THE NEXT DECADE.

SOURCE: INTERNATIONAL PROPERTY CONSULTANTS

## PROJECTED LAND PRICE APPRECIATION AROUND SAMRUDDHI MAHAMARG CIRCLE