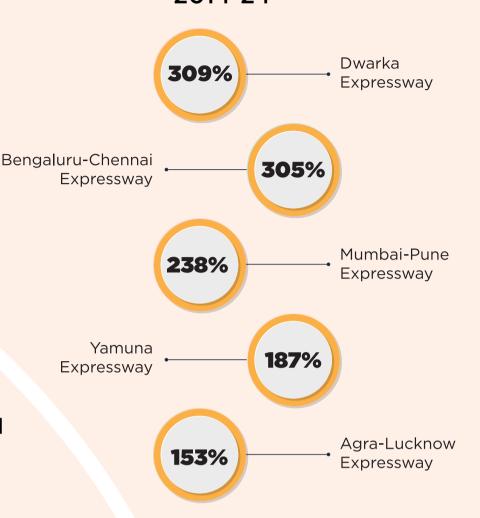

# Invest near expressways for unparalleled wealth creation.

BRIDGING DISTANCES, BUILDING ECONOMIES: THE TRANSFORMATIVE IMPACT OF THE ₹60,000-CRORE SAMRUDDHI EXPRESSWAY.

Expressways catalyze wealth creation by transforming urban landscapes, unlocking untapped markets, and attracting industries. The Samruddhi Expressway is poised to surpass benchmarks set by icons like Dwarka and Yamuna Expressways, delivering even greater land appreciation.

#### LAND PRICE APPRECIATION 2014-24

# Premier Infrastructure-Driven Wealth Creation

1 INVEST NEAR EXPRESSWAYS FOR UNPARALLELED WEALTH CREATION.

Expressways are more than just transportation corridors - they catalyze wealth creation by transforming urban landscapes, unlocking untapped markets, and attracting industries. Spanning 700 km and cutting travel time between Mumbai and Nagpur by over half, the Samruddhi Expressway is poised to surpass the benchmarks set by icons like Dwarka and Yamuna Expressways, delivering even greater land appreciation.