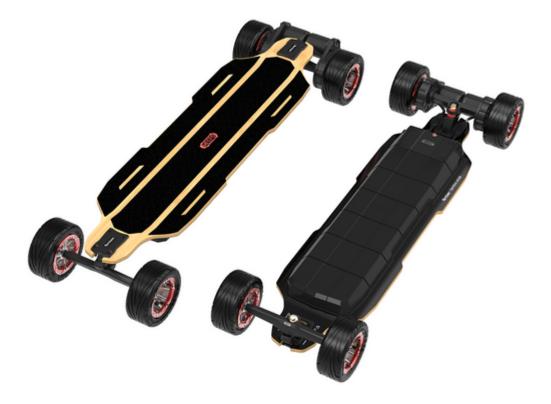

## **Understanding All-Terrain Electric Skateboards**

An **all-terrain electric skateboard** is specifically engineered to handle diverse environments. Unlike traditional skateboards, these boards come equipped with larger wheels, robust motors, and enhanced suspension systems. This design allows them to navigate obstacles such as rocks, roots, and uneven surfaces with ease.

## Key Features of All-Terrain Electric Skateboards

- Durable Wheels: Typically, all-terrain boards feature larger, wider wheels that provide better traction and stability.
- · Powerful Motors: Most models are equipped with high-torque motors, enabling them to climb hills and accelerate quickly.
- Advanced Suspension: A good suspension system absorbs shocks, ensuring a smoother ride over rough terrain.
- Water Resistance: Many all-terrain electric skateboards are designed to withstand splashes and light rain, enhancing their usability.