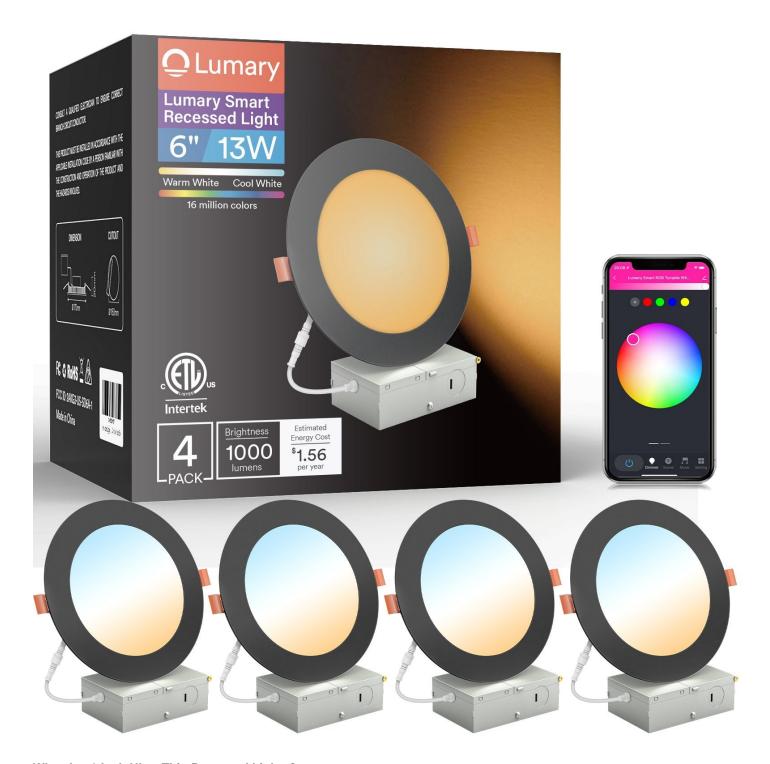

When it comes to modern home lighting solutions, **6 inch ultra-thin recessed lights** have gained significant popularity. These fixtures not only provide excellent illumination but also enhance the aesthetic appeal of your living space. In this article, we will explore the numerous benefits of incorporating these lights into your home

# What Are 6 Inch Ultra-Thin Recessed Lights?

6 inch ultra-thin recessed lights are designed to fit seamlessly into ceilings, offering a sleek and unobtrusive lighting option. Unlike traditional recessed lights, these fixtures require minimal space, making them ideal for areas with limited ceiling height. They are typically made with energy-efficient LED technology, which contributes to lower energy bills and a reduced carbon footprint.

## Key Advantages of 6 Inch Ultra-Thin Recessed Lights

- Space-Saving Design: The ultra-thin profile allows for installation in tight spaces where conventional fixtures may not fit.
- Energy Efficiency: LED technology ensures that these lights consume less power while providing bright illumination.
- Versatile Applications: They can be used in various settings, including kitchens, living rooms, and even outdoor spaces.
- Easy Installation: Many models come with simple installation kits, making it easy for homeowners to upgrade their lighting.