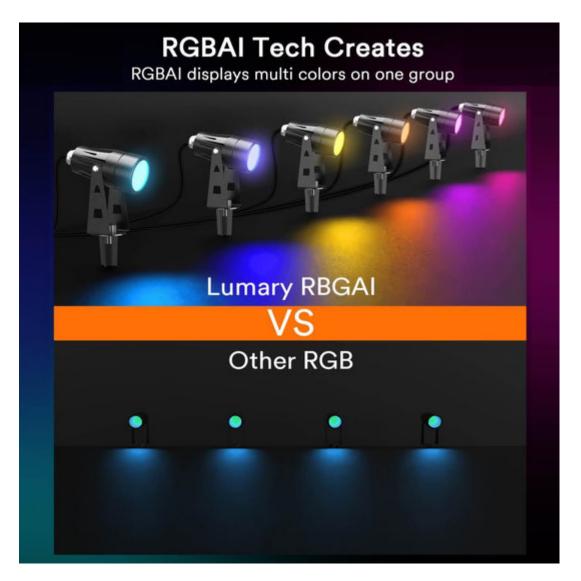

# Transform Your Outdoor Space: Discover the Magic of Smart Landscape Lighting!

In recent years, <u>smart landscape lighting</u> has surged in popularity, transforming outdoor spaces into beautifully illuminated areas that are not only functional but also visually stunning. As technology advances, homeowners are increasingly looking to enhance their outdoor environments with innovative solutions that offer convenience and efficiency. This article aims to explore the features, benefits, and various options available in smart landscape lighting, highlighting how these systems can elevate your outdoor experience and create a warm, inviting ambiance.



#### **Understanding Smart Landscape Lighting**

Smart landscape lighting refers to outdoor lighting systems that utilize advanced technology to provide both functionality and convenience. Unlike traditional lighting systems that rely on manual switches and timers, smart landscape lighting can be controlled remotely via smartphones or smart home devices. These systems often incorporate sensors, allowing for automatic adjustments based on time of day, motion detection, or ambient light levels. By integrating with home automation platforms, smart lighting can be programmed to work in harmony with other devices, creating a seamless living experience. The flexibility and intelligence of smart lighting solutions set them apart from their conventional counterparts, making them a popular choice