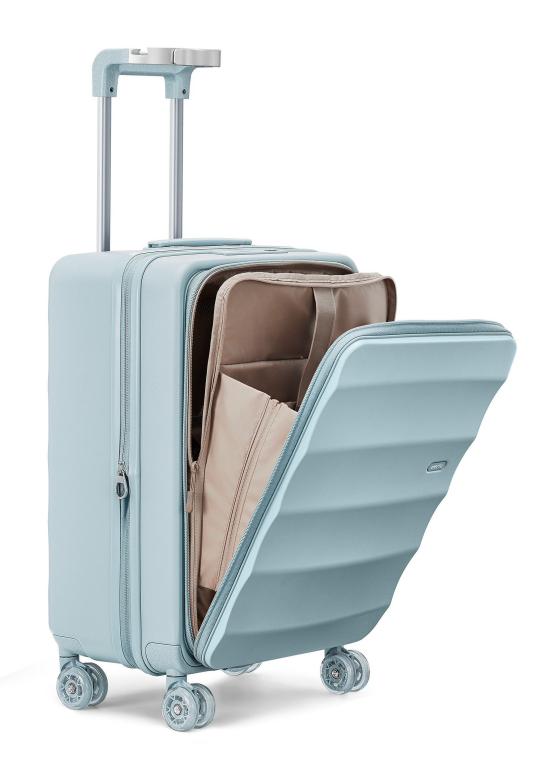

#### Key Features to Look For

When purchasing expandable carry-on luggage, there are several essential features to consider. First and foremost is the durability of the materials used; you'll want luggage that can withstand the rigors of travel. Look for high-quality fabrics that are tear-resistant and water-repellent. Wheel quality is another crucial aspect—opt for bags with smooth-rolling, 360-degree wheels that can handle various terrains. Additionally, consider expandable compartments that allow you to adjust the size of your luggage based on your needs. Organizational pockets are also valuable; they help keep your belongings sorted and accessible, making packing and unpacking a much smoother process. I once borrowed a friend's expandable luggage for a trip, and the designated pockets made it easy to locate my essentials without rummaging through the entire bag.