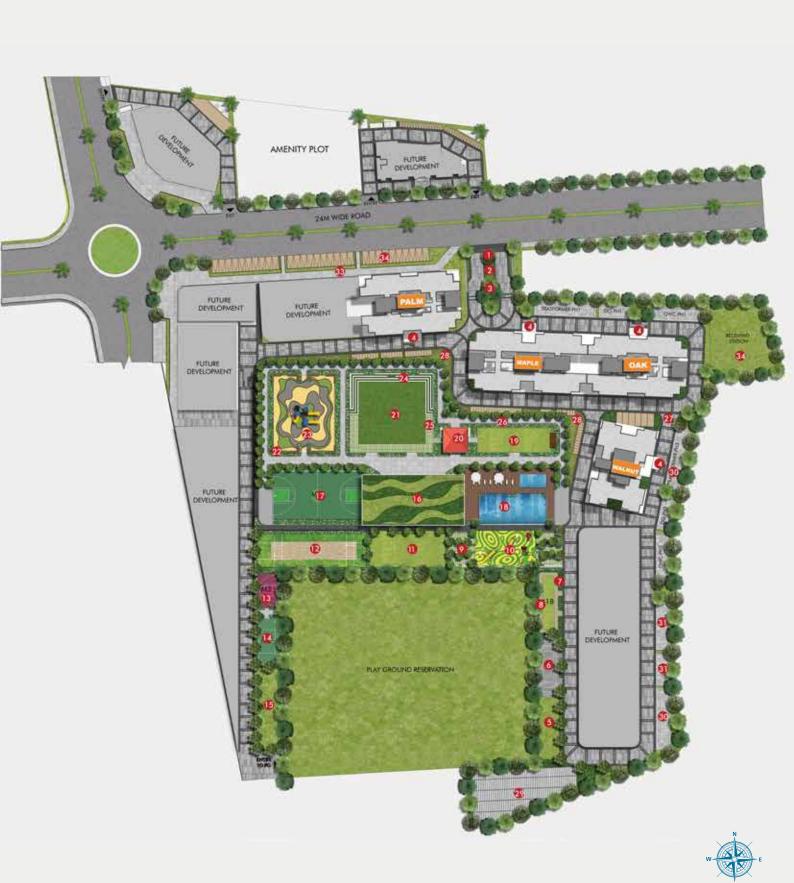

## **MASTER LAYOUT PLAN**

#### LEGENDS:

- 1 ENTRY / EXIT
- 2 ENTRANCE PORTAL
- 3 ARRIVAL PLAZA
- 4 BUILDING ENT. DROP OFF POINT
- 5 MIYAWAKI FOREST
- 6 SKATING RINK
- 7 SENIOR CITIZEN'S PLAZA
- 8 OPEN AIR GYM
- 9 SIT-OUT AREA
- 10 TODDLER'S PLAY AREA
- 11 MULTIPURPOSE LAWN
- 12 BOX CRICKET
- 13 SLAM DUNK
- 14 PICKLE BALL
- 15 PET WALK
- 16 CLUBHOUSE
  - BADMINTON COURT
    - SQUASH COURT
    - PROPERTY MANAGER'S ROOM
  - MINI THEATRE
  - DISPENSARY
  - CRECHE
  - INDOOR GAMES
  - LIBRARY/ STUDY CENTRE
  - GYMNASIUM
  - PANTRY
  - CHANGING ROOMS AND LOCKER ROOMS
  - MULTIPURPOSE HALL
  - PARTY LAWN (AT TERRACE)
- 17 MUGA COURT
- 18 SWIMMING POOL
- 19 MULTIPURPOSE LAWN
- 20 FESTIVAL PAVILLION CUM GAZEBO
- 21 CELEBRATION LAWN
- 22 SENIOR CITIZEN PLAZA AND TODDLER PLAY AREA

- 23 CHILDREN'S PLAY AREA
- 24 AMPHITHEATRE
- 25 FLAG HOISTNG
- 26 2M WIDE WALKING TRACK
- 27 6M WIDE FTM DRIVEWAY
- 28 CYCLE STAND
- 29 STP
- 30 DG/TRANSFORMER
- 31 OWC
- 32 RECEIVING STATION
- 33 SHOPPING PLAZA
- 34 OFF-STREET PARKING