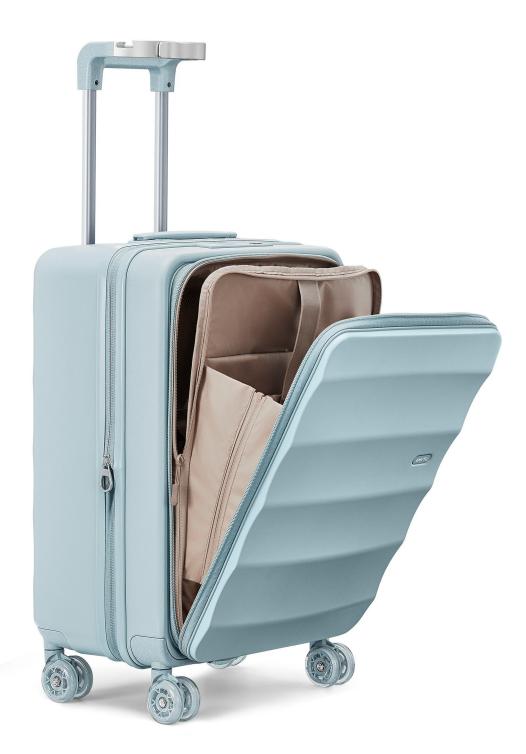

# Key Features to Look For

When selecting an expandable carry-on suitcase, it's essential to consider several key features that will enhance your travel experience. First, look for smooth-rolling wheels that can handle various terrains, as this will make maneuvering through airports and city streets much easier. A sturdy, telescoping handle is also crucial for easy handling. Compartments and organizational pockets are vital for keeping your items neatly arranged and accessible, particularly during security checks. Additionally, security features, such as built-in locks or tamper-proof zippers, provide peace of mind while on the go. Evaluating the expandability aspect is equally important; consider how much extra space you might need based on your travel habits. For instance, if you're someone who tends to bring home souvenirs or additional items, an expandable suitcase will be a game-changer.