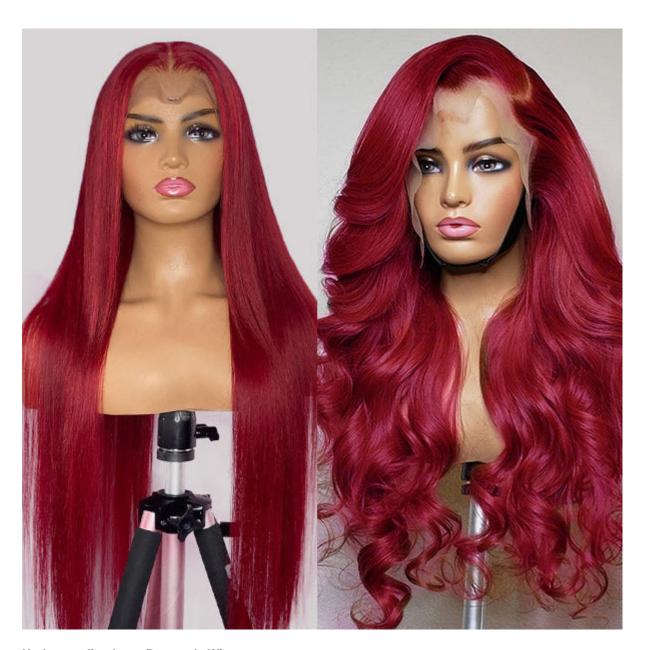

# **Understanding Long Burgundy Wigs**

A long burgundy wig is exactly what it sounds like—a wig that features luscious long strands in the rich shade of burgundy. These wigs come in various materials, primarily synthetic and human hair. Synthetic wigs tend to be more affordable and are great for those who want a stylish look without breaking the bank. They are also easier to maintain as they hold their shape well. On the other hand, human hair wigs offer a more natural appearance and can be styled just like real hair, making them a popular choice for those willing to invest a bit more. Furthermore, long burgundy wigs are available in various styles, including straight, wavy, and curly, allowing you to choose one that fits your vibe. Factors such as texture, density, and cap construction also play a crucial role in your decision-making process.

#### Choosing the Right Long Burgundy Wig for Your Style

Selecting the perfect long burgundy wig requires consideration of your personal style and features. Start with your face shape—wigs can accentuate your best features when chosen wisely. For instance, if you have a round face, opting for wavy or layered styles can help elongate your appearance. Conversely, straight styles can enhance angular faces. Additionally, burgundy is versatile and can harmonize beautifully with different skin tones. Warm skin tones typically pair well with a richer burgundy, while cooler tones may shine with a lighter shade. Remember to think about the occasions you'll wear the wig; whether it's for everyday wear or special events, your style preferences should guide your choice.